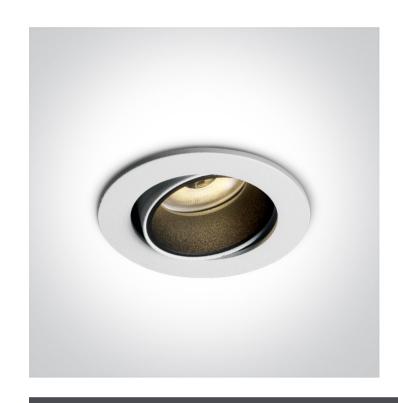

# 11104K/W/W

4W COB LED adjustable recessed spot with interchargeable rings.

Ring must be ordered separately.

Requires 350/500mA driver.

Complies with standard EN60598-1 and any other specific standards.

## Item Group 04 Recessed Spots Adjustable LED Family The Interchanging Rings Range 11104K/W/W Order Code Colour White Material Aluminium Shape Circular Height 62mm Diameter 68mm **Cutout Hole Diameter** 60mm **Recessed Ceiling** Yes Depth Required 80mm Indoor Yes