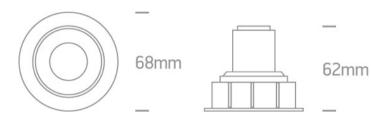

### Dimensions

## Item Group 04 Recessed Spots Adjustable LED Family The Interchanging Rings Range 11104K/W/W Order Code Colour White Material Aluminium Shape Circular Height 62mm Diameter 68mm **Cutout Hole Diameter** 60mm **Recessed Ceiling** Yes Depth Required 80mm Indoor Yes