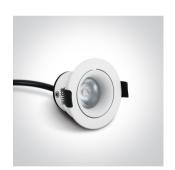

# **Product Datasheet**

04 Recessed Spots Adjustable LED>The IP44 & IP54 COB

11103P/W/W

Outdoor/Bathroom Range

3W LED Recessed adjustable spot, ideal for bathroom installation, IP44.

Requires 350mA driver.

## Physical Specification Item Group 04 Recessed Spots Adjustable LED The IP44 & IP54 COB Outdoor/Bathroom Range Family 11103P/W/W Order Code Colour White Material Aluminium Circular Shape Height 35mm Diameter 55mm **Cutout Hole Diameter** 47mm Recessed Ceiling Yes Depth Required 60mm Indoor Yes

#### **Electrical Characteristics**

Adjustable

| Fitting       |                  |
|---------------|------------------|
| Input Type    | Constant Current |
| Input Current | 350mA            |
| Safety Class  | ŢIII>            |
| Power(Watts)  | 3W               |
| IP Rating     | IP44             |
| Light Source  | LED built in     |
| LED Type      | COB              |
| LED Brand     | Cree             |
| LED Number    | 1                |
| Cable Length  | 40cm             |
| F Mark        | F                |