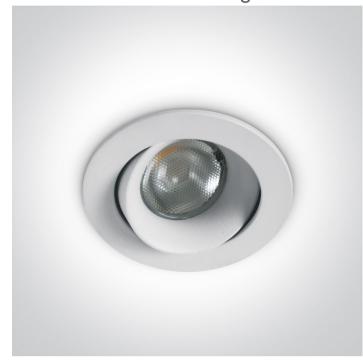

# **Product Datasheet**

04 Recessed Spots Adjustable LED>The IP44 & IP54 COB

11103P/W/W

Outdoor/Bathroom Range

3W LED Recessed adjustable spot, ideal for bathroom installation, IP44.

Requires 350mA driver.

## Physical Specification Item Group 04 Recessed Spots Adjustable LED The IP44 & IP54 COB Outdoor/Bathroom Range Family 11103P/W/W Order Code Colour White Material Aluminium Circular Shape Height 35mm Diameter 55mm **Cutout Hole Diameter** 47mm Recessed Ceiling Yes Depth Required 60mm Indoor Yes