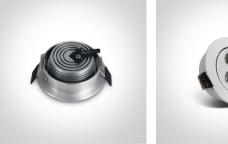

### 11103LW/D/35

3W LED adjustable recessed spot, IP20.

Requires 350mA driver.

Complies with standard EN60598-1 and any other specific standards.

#### Physical Specification

| Item Group           | 04 Recessed Spots Adjustable LED |
|----------------------|----------------------------------|
| Family               | The 3xLED Round Spots            |
| Order Code           | 11103LW/D/35                     |
| Colour               | White                            |
| Material             | Aluminium                        |
| Shape                | Circular                         |
| Height               | 40mm                             |
| Diameter             | 80mm                             |
| Cutout Hole Diameter | 70mm                             |
| Recessed Ceiling     | Yes                              |
| Depth Required       | 50mm                             |
| Indoor               | Yes                              |
| Adjustable           | 1 Direction                      |