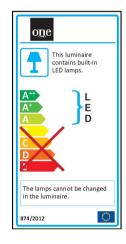

| 1 Direction                      |

#### **Electrical Characteristics**

| Fitting       |                  |
|---------------|------------------|
| Input Type    | Constant Current |
| Input Current | 350mA            |
| Safety Class  |                  |
| Power(Watts)  | 3W               |
| IP Rating     | IP20             |
| Light Source  | LED built in     |
| LED Number    | 3                |
| Cable Length  | 40cm             |
| F Mark        | F                |
|               |                  |

Illumination Data

Colour Temperature

6000K



| 180lm  |
|--------|
| 60lm/W |
| 35°    |
|        |
| 5      |

#### Packing Info

| Pcs/Carton | 100           |
|------------|---------------|
| Barcode    | 5291889021995 |
| HS Code    | 9405409900    |

#### Energy Label



#### Certification & Warranty

| Warranty       | 2 Years |
|----------------|---------|
| Weee Directive | Yes     |

# switch to one light!