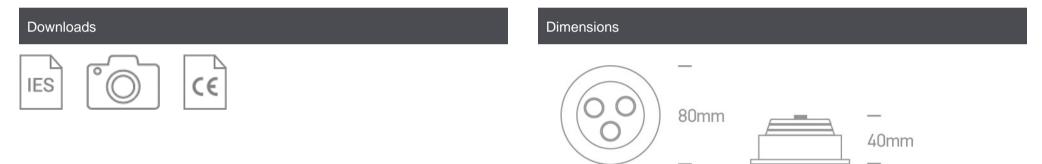

#### Physical Specification

| Item Group           | 04 Recessed Spots Adjustable LED |
|----------------------|----------------------------------|
| Family               | The 3xLED Round Spots            |
| Order Code           | 11103LW/D/35                     |
| Colour               | White                            |
| Material             | Aluminium                        |
| Shape                | Circular                         |
| Height               | 40mm                             |
| Diameter             | 80mm                             |
| Cutout Hole Diameter | 70mm                             |
| Recessed Ceiling     | Yes                              |
| Depth Required       | 50mm                             |
| Indoor               | Yes                              |
| Adjustable           | 1 Direction                      |