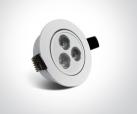

### 11103LW/D/35

3W LED adjustable recessed spot, IP20.

Requires 350mA driver.

Complies with standard EN60598-1 and any other specific standards.

#### Physical Specification

| Item Group           | 04 Recessed Spots Adjustable LED |
|----------------------|----------------------------------|
| Family               | The 3xLED Round Spots            |
| Order Code           | 11103LW/D/35                     |
| Colour               | White                            |
| Material             | Aluminium                        |
| Shape                | Circular                         |
| Height               | 40mm                             |
| Diameter             | 80mm                             |
| Cutout Hole Diameter | 70mm                             |
| Recessed Ceiling     | Yes                              |
| Depth Required       | 50mm                             |
| Indoor               | Yes                              |
| Adjustable           | 1 Direction                      |