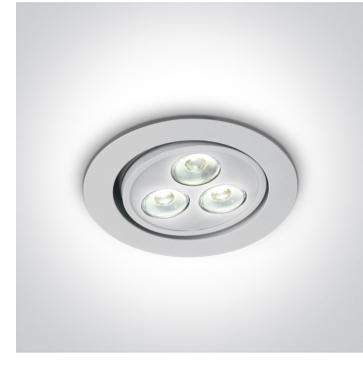

### 11103LW/D/35

3W LED adjustable recessed spot, IP20.

Requires 350mA driver.

Complies with standard EN60598-1 and any other specific standards.

#### Gallery

Must be ordered separately

89004

#### Physical Specification

| Item Group           | 04 Recessed Spots Adjustable LED |
|----------------------|----------------------------------|
| Family               | The 3xLED Round Spots            |
| Order Code           | 11103LW/D/35                     |
| Colour               | White                            |
| Material             | Aluminium                        |
| Shape                | Circular                         |
| Height               | 40mm                             |
| Diameter             | 80mm                             |
| Cutout Hole Diameter | 70mm                             |
| Recessed Ceiling     | Yes                              |
| Depth Required       | 50mm                             |
| Indoor               | Yes                              |
| Adjustable           | 1 Direction                      |