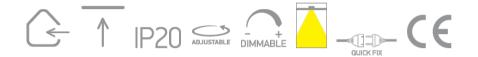

#### Physical Specification

| Item Group           | 04 Recessed Spots Adjustable LED |
|----------------------|----------------------------------|
| Family               | The 3xLED Round Spots            |
| Order Code           | 11103LW/D/35                     |
| Colour               | White                            |
| Material             | Aluminium                        |
| Shape                | Circular                         |
| Height               | 40mm                             |
| Diameter             | 80mm                             |
| Cutout Hole Diameter | 70mm                             |
| Recessed Ceiling     | Yes                              |
| Depth Required       | 50mm                             |
| Indoor               | Yes                              |
| Adjustable           | 1 Direction                      |

#### **Electrical Characteristics**

| Fitting       |                  |
|---------------|------------------|
| Input Type    | Constant Current |
| Input Current | 350mA            |
| Safety Class  |                  |
| Power(Watts)  | 3W               |
| IP Rating     | IP20             |
| Light Source  | LED built in     |
| LED Number    | 3                |
| Cable Length  | 40cm             |
| F Mark        | F                |
|               |                  |