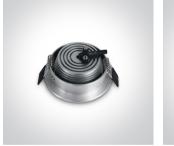

## **Product** Datasheet

www.1-light.eu

11103L/W/15

### 04 Recessed Spots Adjustable LED>The 3xLED Round Spots

3W LED adjustable recessed spot, IP20.

Requires 350mA driver.

Complies with standard EN60598-1 and any other specific standards.





#### Gallery





Must be ordered separately



89004



#### Physical Specification

| Item Group           | 04 Recessed Spots Adjustable LED |
|----------------------|----------------------------------|
| Family               | The 3xLED Round Spots            |
| Order Code           | 11103L/W/15                      |
| Colour               | Aluminium                        |
| Material             | Natural Aluminium                |
| Shape                | Circular                         |
| Height               | 40mm                             |
| Diameter             | 80mm                             |
| Cutout Hole Diameter | 70mm                             |
| Recessed Ceiling     | Yes                              |
| Depth Required       | 50mm                             |
| Indoor