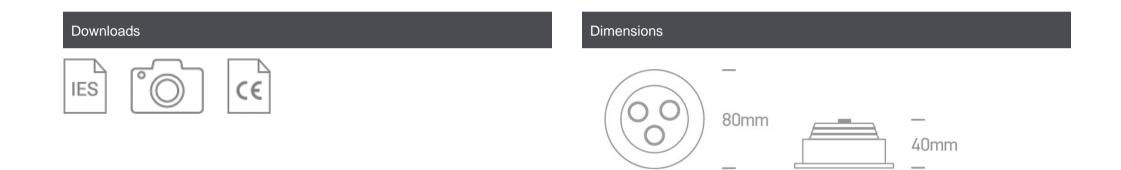

#### Physical Specification

| Item Group           | 04 Recessed Spots Adjustable LED |
|----------------------|----------------------------------|
| Family               | The 3xLED Round Spots            |
| Order Code           | 11103L/W/15                      |
| Colour               | Aluminium                        |
| Material             | Natural Aluminium                |
| Shape                | Circular                         |
| Height               | 40mm                             |
| Diameter             | 80mm                             |
| Cutout Hole Diameter | 70mm                             |
| Recessed Ceiling     | Yes                              |
| Depth Required       | 50mm                             |
| Indoor               | Yes                              |
| Adjustable           | 1 Direction                      |