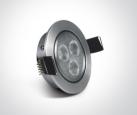

### 04 Recessed Spots Adjustable LED>The 3xLED Round Spots

3W LED adjustable recessed spot, IP20.

Requires 350mA driver.

Complies with standard EN60598-1 and any other specific standards.

#### Physical Specification

| Item Group           | 04 Recessed Spots Adjustable LED |
|----------------------|----------------------------------|
| Family               | The 3xLED Round Spots            |
| Order Code           | 11103L/W/15                      |
| Colour               | Aluminium                        |
| Material             | Natural Aluminium                |
| Shape                | Circular                         |
| Height               | 40mm                             |
| Diameter             | 80mm                             |
| Cutout Hole Diameter | 70mm                             |
| Recessed Ceiling     | Yes                              |
| Depth Required       | 50mm                             |
| Indoor               | Yes                              |
| Adjustable           | 1 Direction                      |

#### **Electrical Characteristics**

| Fitting       |                  |
|---------------|------------------|
| Input Type    | Constant Current |
| Input Current | 350mA            |
| Safety Class  |                  |
| Power(Watts)  | ЗW               |
| IP Rating     | IP20             |
| Light Source  | LED built in     |
| LED Number    | 3                |
| Cable Length  | 40cm             |
| F Mark        | F                |
|               |                  |
|               |                  |