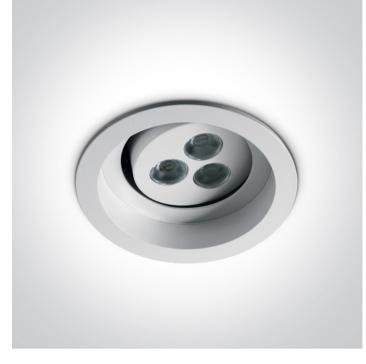

# 04 Recessed Spots Adjustable LED>The Dark Light Range

3W LED Dark Light Recessed adjustable spot, IP20.

Requires 350mA driver.

Complies with standard EN60598-1 and any other specific standards.

#### Physical Specification

| Item Group           | 04 Recessed Spots Adjustable LED |
|----------------------|----------------------------------|
| Family               | The Dark Light Range             |
| Order Code           | 11103D/W/C                       |
| Colour               | White                            |
| Material             | Aluminium                        |
| Shape                | Circular                         |
| Height               | 78mm                             |
| Diameter             | 100mm                            |
| Cutout Hole Diameter | 90mm                             |
| Recessed Ceiling     | Yes                              |
| Depth Required       | 90mm                             |
| Indoor               | Yes                              |
| Adjustable           | 1 Direction                      |