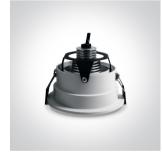

# 04 Recessed Spots Adjustable LED>The Dark Light Range

3W LED Dark Light Recessed adjustable spot, IP20.

Requires 350mA driver.

Complies with standard EN60598-1 and any other specific standards.

#### Physical Specification

| Item Group           | 04 Recessed Spots Adjustable LED |
|----------------------|----------------------------------|
| Family               | The Dark Light Range             |
| Order Code           | 11103D/W/C                       |
| Colour               | White                            |
| Material             | Aluminium                        |
| Shape                | Circular                         |
| Height               | 78mm                             |
| Diameter             | 100mm                            |
| Cutout Hole Diameter | 90mm                             |
| Recessed Ceiling     | Yes                              |
| Depth Required       | 90mm                             |
| Indoor               | Yes                              |
| Adjustable           | 1 Direction                      |

#### **Electrical Characteristics**

| Fitting            |                  |
|--------------------|------------------|
| Input Type         | Constant Current |
| Input Current      | 350mA            |
| Safety Class       |                  |
| Power(Watts)       | 3W               |
| IP Rating          | IP20             |
| Light Source       | LED built in     |
| LED Number         | 1                |
| Cable Length       | 40cm             |
| F Mark             | F                |
|                    |                  |
| Illumination Data  |                  |
| Colour Temperature | 4000K            |

| Lumen Output         | 160lm     |
|----------------------|-----------|
| Light Efficiency     | 53,33lm/W |
| CRI                  | 80        |
| Beam Angle           | 45°       |
| Illumination Diagram |           |
| Dark Light           | Yes       |