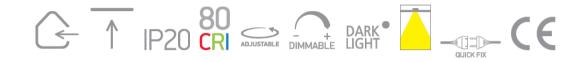

#### Physical Specification

| Item Group           | 04 Recessed Spots Adjustable LED |
|----------------------|----------------------------------|
| Family               | The Dark Light Range             |
| Order Code           | 11103D/W/C                       |
| Colour               | White                            |
| Material             | Aluminium                        |
| Shape                | Circular                         |
| Height               | 78mm                             |
| Diameter             | 100mm                            |
| Cutout Hole Diameter | 90mm                             |
| Recessed Ceiling     | Yes                              |
| Depth Required       | 90mm                             |
| Indoor               | Yes                              |
| Adjustable           | 1 Direction                      |

#### **Electrical Characteristics**

| Fitting            |                  |
|--------------------|------------------|
| Input Type         | Constant Current |
| Input Current      | 350mA            |
| Safety Class       |                  |
| Power(Watts)       | 3W               |
| IP Rating          | IP20             |
| Light Source       | LED built in     |
| LED Number         | 1                |
| Cable Length       | 40cm             |
| F Mark             | F                |
|                    |                  |
| Illumination Data  |                  |
| Colour Temperature | 4000K            |

| Lumen Output         | 160lm     |
|----------------------|-----------|
| Light Efficiency     | 53,33lm/W |
| CRI                  | 80        |
| Beam Angle           | 45°       |
| Illumination Diagram |           |
| Dark Light           | Yes       |