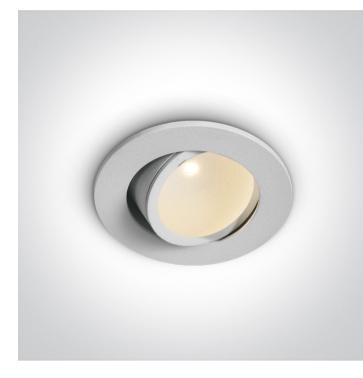

# 04 Recessed Spots Adjustable LED>The 1W Mini Lighter

11102/W/W

1W LED adjustable recessed spot, mini lighter range, IP20.

Requires 350mA driver.

Complies with standard EN60598-1 and any other specific standards.

#### Physical Specification

| Product Type         | Fitting                          |
|----------------------|----------------------------------|
| Item Group           | 04 Recessed Spots Adjustable LED |
| Family               | The 1W Mini Lighter              |
| Order Code           | 11102/W/W                        |
| Colour               | White                            |
| Material             | Aluminium                        |
| Shape                | Circular                         |
| Height               | 20mm                             |
| Diameter             | 52mm                             |
| Cutout Hole Diameter | 45mm                             |
| Recessed Ceiling     | Yes                              |
| Depth Required       | 30mm                             |
| Indoor               | Yes                              |
| Adjustable           | 1 Direction                      |