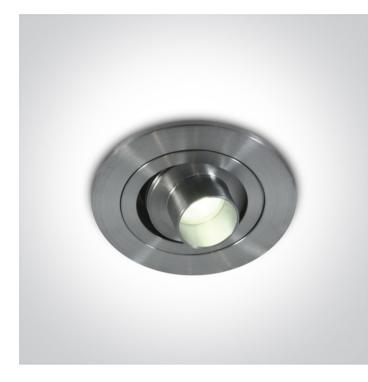

### 11101D/D/15

1W LED adjustable recessed spot, mini lighter range, IP20.

Requires 350mA driver.

Complies with standard EN60598-1 and any other specific standards.

#### Physical Specification

| Item Group           | 04 Recessed Spots Adjustable LED |
|----------------------|----------------------------------|
| Family               | The 1W Mini Lighter              |
| Order Code           | 11101D/D/15                      |
| Colour               | Aluminium                        |
| Material             | Natural Aluminium                |
| Shape                | Circular                         |
| Height               | 40mm                             |
| Diameter             | 65mm                             |
| Cutout Hole Diameter | 53mm                             |
| Recessed Ceiling     | Yes                              |
| Depth Required       | 40mm                             |
| Indoor               | Yes                              |
| Adjustable           | 2 Directions                     |