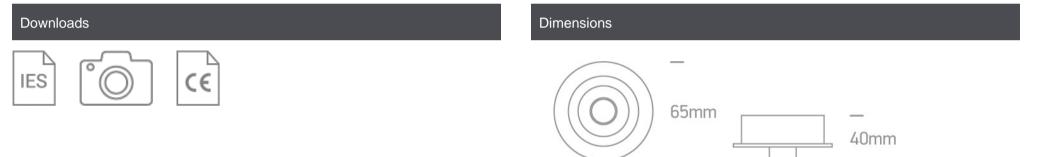

#### Physical Specification

| Item Group           | 04 Recessed Spots Adjustable LED |
|----------------------|----------------------------------|
| Family               | The 1W Mini Lighter              |
| Order Code           | 11101D/D/15                      |
| Colour               | Aluminium                        |
| Material             | Natural Aluminium                |
| Shape                | Circular                         |
| Height               | 40mm                             |
| Diameter             | 65mm                             |
| Cutout Hole Diameter | 53mm                             |
| Recessed Ceiling     | Yes                              |
| Depth Required       | 40mm                             |
| Indoor               | Yes                              |
| Adjustable           | 2 Directions                     |