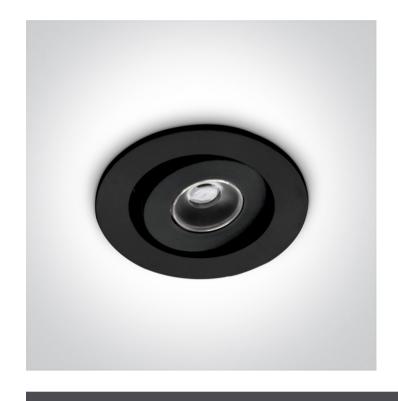

www.1-light.eu

04 Recessed Spots Adjustable LED>The 1W Mini Series

11101B/D/35

1W LED adjustable recessed spot, mini series range, IP20.

Requires 350mA driver.

Complies with standard EN60598-1 and any other specific standards.

Downloads

Dimensions

Must be ordered separately

**Physical Specification** 

| Item Group | 04 Recessed Spots Adjustable LED |
|------------|----------------------------------|
| Family     | The 1W Mini Series               |
| Order Code | 11101B/D/35                      |
| Colour     | Black                            |
| Material   | Aluminium                        |
| Shape      | Circular                         |

| Height               | 30mm        |
|----------------------|-------------|
| Diameter             | 52mm        |
| Cutout Hole Diameter | 45mm        |
| Recessed Ceiling     | Yes         |
| Depth Required       | 40mm        |
| Indoor               | Yes         |
| Adjustable           | 1 Direction |
|                      |             |