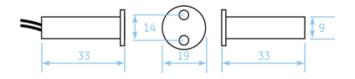

## **Technical specifications**

| General          |                |
|------------------|----------------|
| Application type | Recessed Mount |
| Wired/wireless   |                |
| Wired-wireless   | Wired          |
| Physical         |                |
| Operating gap    | 13 mm          |
|                  |                |