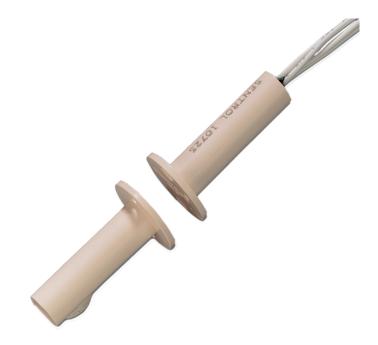

## Flanged recessed mount magnetic contact, white

### **Applications**

The Sentrol 1072 series recessed contacts are designed for applications where the added integrity of mounting screws is needed. The units work well in both wood and metal frame doors and windows.

#### **Details**

- Flange mounting for positive mounting; oversized holes
- Attractive, added security of recessed installation
- · Mounting screws included