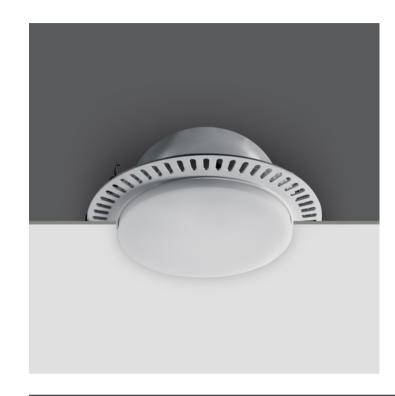

# **Product Datasheet**

05 Downlights Fixed>E27 Trimless Downlights

10220T

Recessed Trimless downlight with 2xE27 lampholders.

Complies with standard EN60598-1 and any other specific standards.

Downloads

Dimensions

#### **Physical Specification**

| 05 Downlights Fixed     |
|-------------------------|
| E27 Trimless Downlights |
| 10220T                  |
| White                   |
| Die Cast                |
| Circular                |
| 110mm                   |
|                         |