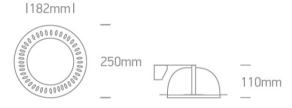

# **Product Datasheet**

05 Downlights Fixed>E27 Trimless Downlights

10220T

Recessed Trimless downlight with 2xE27 lampholders.

Complies with standard EN60598-1 and any other specific standards.

Downloads

Dimensions

| Diameter                   | 250mm            |
|----------------------------|------------------|
| Cutout Hole Diameter       | 203mm            |
| Recessed Ceiling           | Yes              |
| Depth Required             | 140mm            |
| Indoor                     | Yes              |
| Adjustable                 | No               |
|                            |                  |
| Electrical Characteristics |                  |
| Coor                       | No               |
| Gear                       | No               |
| Fitting + Driver           |                  |
| Input Voltage              | 100-240V         |
| 50 Hz                      | Yes              |
| 60 Hz                      | Yes              |
| Safety Class               |                  |
| Power(Watts)               | 2x20W            |
| IP Rating                  | IP20             |
| Light Source               | Replaceable lamp |
| Lamp Holder                | E27              |
| Number of Lamps            | 2                |
| Dimmable                   | N/A              |
| F Mark                     | F                |
|                            |                  |
| Illumination Data          |                  |
|                            |                  |
| Illumination Diagram       |                  |
|                            |                  |
| Packing Info               |                  |
| Pcs/Carton                 | 12               |
| Barcode                    | 5291889029045    |
| HS Code                    | 9405409900       |
|                            |                  |