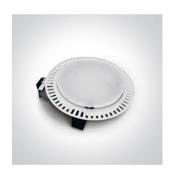

# **Product Datasheet**

05 Downlights Fixed>E27 Trimless Downlights

10220T

Recessed Trimless downlight with 2xE27 lampholders.

Complies with standard EN60598-1 and any other specific standards.

Downloads

Dimensions

#### **Physical Specification**

| 05 Downlights Fixed     |
|-------------------------|
| E27 Trimless Downlights |
| 10220T                  |
| White                   |
| Die Cast                |
| Circular                |
| 110mm                   |
|                         |

| Diameter                   | 250mm            |
|----------------------------|------------------|
| Cutout Hole Diameter       | 203mm            |
| Recessed Ceiling           | Yes              |
| Depth Required             | 140mm            |
| Indoor                     | Yes              |
| Adjustable                 | No               |
|                            |                  |
| Electrical Characteristics |                  |
| Coor                       | No               |
| Gear                       | No               |
| Fitting + Driver           |                  |
| Input Voltage              | 100-240V         |
| 50 Hz                      | Yes              |
| 60 Hz                      | Yes              |
| Safety Class               |                  |
| Power(Watts)               | 2x20W            |
| IP Rating                  | IP20             |
| Light Source               | Replaceable lamp |
| Lamp Holder                | E27              |
| Number of Lamps            | 2                |
| Dimmable                   | N/A              |
| F Mark                     | F                |
|                            |                  |
| Illumination Data          |                  |
|                            |                  |
| Illumination Diagram       |                  |
|                            |                  |
| Packing Info               |                  |
| Pcs/Carton                 | 12               |
| Barcode                    | 5291889029045    |
| HS Code                    | 9405409900       |
|                            |                  |