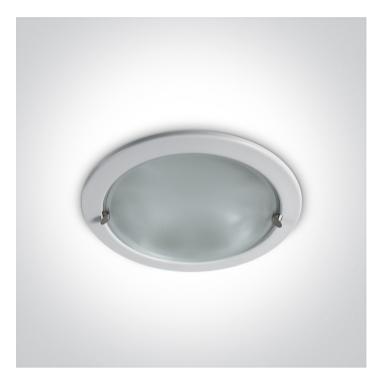

### 10220E/W

Recessed downlight with 2xE27 lampholders.

Complies with standard EN60598-1 and any other specific standards.

| Downloads | Dimensions |
|-----------|------------|
| °O CE     | 230mm      |

#### **Physical Specification**

| Item Group        | 05 Downlights Fixed   |
|-------------------|-----------------------|
| Family            | E27 Budget Downlights |
| Order Code        | 10220E/W              |
| Colour            | White                 |
| Material          | Metal                 |
| Diffuser Material | Glass                 |
| Shape             | Circular              |

| Height               | 80mm  |
|----------------------|-------|
| Diameter             | 230mm |
| Cutout Hole Diameter | 210mm |
| Recessed Ceiling     | Yes   |
| Depth Required       | 110mm |

| Indoor     | Yes |
|------------|-----|
| Adjustable | No  |