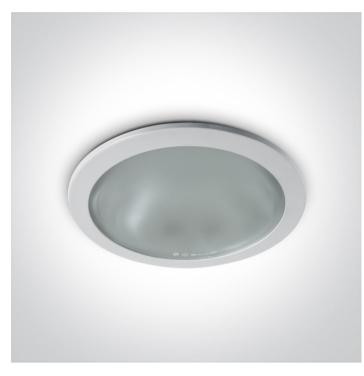

### 10220D/W

Recessed downlight with 2xE27 lampholders.

Complies with standard EN60598-1 and any other specific standards.

| Downloads | Dimensions |
|-----------|------------|
| CE        | 230mm      |

#### **Physical Specification**

| Item Group        | 05 Downlights Fixed   |
|-------------------|-----------------------|
| Family            | E27 Budget Downlights |
| Order Code        | 10220D/W              |
| Colour            | White                 |
| Material          | Metal                 |
| Diffuser Material | Glass                 |
| Shape             | Circular              |

| Height               | 110mm |
|----------------------|-------|
| Diameter             | 230mm |
| Cutout Hole Diameter | 210mm |
| Recessed Ceiling     | Yes   |
| Depth Required       | 150mm |

| Indoor     | Yes |
|------------|-----|
| Adjustable | No  |