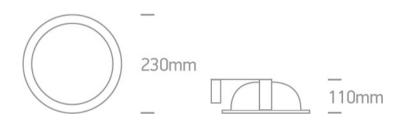

#### **Physical Specification**

| Item Group           | 05 Downlights Fixed   |
|----------------------|-----------------------|
| Family               | E27 Budget Downlights |
| Order Code           | 10220D/MC             |
| Colour               | Brushed Chrome        |
| Material             | Metal                 |
| Diffuser Material    | Glass                 |
| Shape                | Circular              |
| Height               | 110mm                 |
| Diameter             | 230mm                 |
| Cutout Hole Diameter | 210mm                 |
| Recessed Ceiling     | Yes                   |
| Depth Required       | 150mm                 |