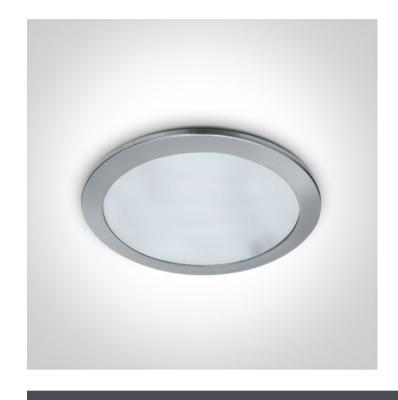

## 10220D/MC

Recessed downlight with 2xE27 lampholders.

Complies with standard EN60598-1 and any other specific standards.

Downloads

Dimensions

#### **Physical Specification**

| Item Group           | 05 Downlights Fixed   |
|----------------------|-----------------------|
| Family               | E27 Budget Downlights |
| Order Code           | 10220D/MC             |
| Colour               | Brushed Chrome        |
| Material             | Metal                 |
| Diffuser Material    | Glass                 |
| Shape                | Circular              |
| Height               | 110mm                 |
| Diameter             | 230mm                 |
| Cutout Hole Diameter | 210mm                 |
| Recessed Ceiling     | Yes                   |
| Depth Required       | 150mm                 |