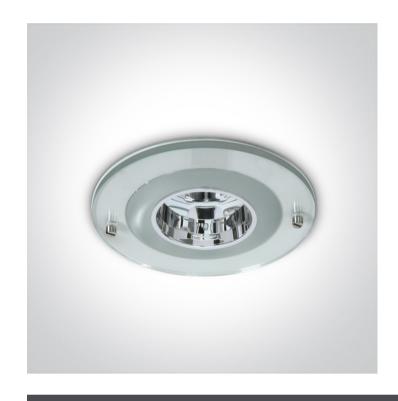

## 10220CF/W

Recessed downlight with 2xE27 lampholders.

Complies with standard EN60598-1 and any other specific standards.

Downloads

Dimensions

#### **Physical Specification**

| Item Group           | 05 Downlights Fixed   |
|----------------------|-----------------------|
| Family               | E27 Budget Downlights |
| Order Code           | 10220CF/W             |
| Colour               | White                 |
| Material             | Metal                 |
| Diffuser Material    | Glass                 |
| Shape                | Circular              |
| Height               | 120mm                 |
| Diameter             | 230mm                 |
| Cutout Hole Diameter | 210mm                 |
| Recessed Ceiling     | Yes                   |
| Depth Required       | 150mm                 |