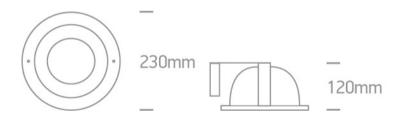

#### **Physical Specification**

| Item Group           | 05 Downlights Fixed   |
|----------------------|-----------------------|
| Family               | E27 Budget Downlights |
| Order Code           | 10220CF/W             |
| Colour               | White                 |
| Material             | Metal                 |
| Diffuser Material    | Glass                 |
| Shape                | Circular              |
| Height               | 120mm                 |
| Diameter             | 230mm                 |
| Cutout Hole Diameter | 210mm                 |
| Recessed Ceiling     | Yes                   |
| Depth Required       | 150mm                 |