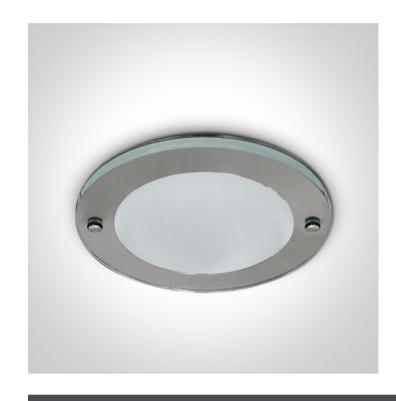

## 10220BF/MC

Recessed downlight with 2xE27 lampholders.

Complies with standard EN60598-1 and any other specific standards.

Downloads

Dimensions

#### **Physical Specification**

| Item Group           | 05 Downlights Fixed   |
|----------------------|-----------------------|
| Family               | E27 Budget Downlights |
| Order Code           | 10220BF/MC            |
| Colour               | Brushed Chrome        |
| Material             | Metal                 |
| Diffuser Material    | Glass                 |
| Shape                | Circular              |
| Height               | 120mm                 |
| Diameter             | 230mm                 |
| Cutout Hole Diameter | 210mm                 |
| Recessed Ceiling     | Yes                   |
| Depth Required       | 150mm                 |