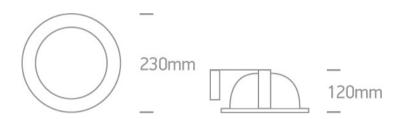

#### **Physical Specification**

| Item Group           | 05 Downlights Fixed   |
|----------------------|-----------------------|
| Family               | E27 Budget Downlights |
| Order Code           | 10220BF/MC            |
| Colour               | Brushed Chrome        |
| Material             | Metal                 |
| Diffuser Material    | Glass                 |
| Shape                | Circular              |
| Height               | 120mm                 |
| Diameter             | 230mm                 |
| Cutout Hole Diameter | 210mm                 |
| Recessed Ceiling     | Yes                   |
| Depth Required       | 150mm                 |