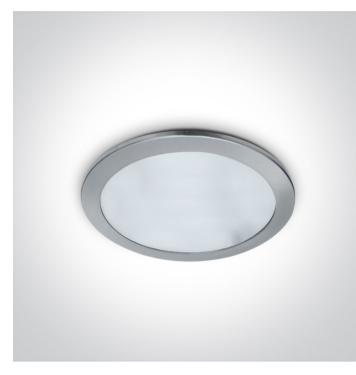

### 10215D/MC

Recessed downlight with 2xE27 lampholders.

Complies with standard EN60598-1 and any other specific standards.

| Downloads | Dimensions |
|-----------|------------|
| °O CE     | 190mm      |
|           |            |

#### **Physical Specification**

| Item Group | 05 Downlights Fixed   |
|------------|-----------------------|
| Family     | E27 Budget Downlights |
| Order Code | 10215D/MC             |
| Colour     | Brushed Chrome        |
| Material   | Metal                 |
| Shape      | Circular              |
| Height     | 105mm                 |

| Diameter             | 190mm |
|----------------------|-------|
| Cutout Hole Diameter | 175mm |
| Recessed Ceiling     | Yes   |
| Depth Required       | 150mm |
| Indoor               | Yes   |