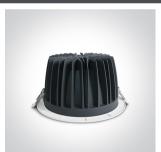

### 10160CA/W/W

60W LED recessed downlight, IP20. Ideal for general lighting applications.

Complete with 1500mA driver.

Complies with standard EN60598-1 and any other specific standards.

Downloads

Dimensions

230mm

120mm

Gallery

#### **Physical Specification**

| Item Group | 06 Downlights Fixed LED          |
|------------|----------------------------------|
| Family     | The COB Downlight Range Die Cast |
| Order Code | 10160CA/W/W                      |
| Colour     | White                            |
| Material   | Die Cast                         |
| Shape      | Circular                         |
| Height     | 120mm                            |

| Diameter                  | 230mm             |
|---------------------------|-------------------|
| Cutout Hole Diameter      | 210mm             |
| Recessed Ceiling          | Yes               |
| Depth Required            | 160mm             |
| Indoor                    | Yes               |
| Adjustable                | No                |
|                           |                   |
| lectrical Characteristics |                   |
|                           |                   |
| Gear                      | External-Included |
| Fitting + Driver          |                   |
|                           |                   |
| Input Voltage             | 220-240V          |
| 50 Hz                     | Yes               |
| 60 Hz                     | Yes               |
| Safety Class              |                   |
| Power(Watts)              | 60W               |
| IP Rating                 | IP20              |
| Light Source              | LED built in      |
| Dimmable                  | No                |
| F Mark                    | F                 |
|                           |                   |
| Fitting                   |                   |
| Input Type                | Constant Current  |
| Input Current             | 1500mA            |
| Voltage                   | 35,4V             |
| Safety Class              |                   |
| Power(Watts)              | 58,6W             |
| IP Rating                 | IP20              |
| Light Source              | LED built in      |
| LED Type                  | СОВ               |
| LED Brand                 | Epistar           |
|                           |                   |