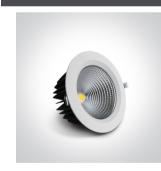

### 10160CA/W/W

60W LED recessed downlight, IP20. Ideal for general lighting applications.

Complete with 1500mA driver.

Complies with standard EN60598-1 and any other specific standards.

Downloads

Dimensions

#### **Physical Specification**

| Item Group | 06 Downlights Fixed LED          |
|------------|----------------------------------|
| Family     | The COB Downlight Range Die Cast |
| Order Code | 10160CA/W/W                      |
| Colour     | White                            |
| Material   | Die Cast                         |
| Shape      | Circular                         |
| Height     | 120mm                            |

| Diameter                  | 230mm             |
|---------------------------|-------------------|
| Cutout Hole Diameter      | 210mm             |
| Recessed Ceiling          | Yes               |
| Depth Required            | 160mm             |
| Indoor                    | Yes               |
| Adjustable                | No                |
|                           |                   |
| lectrical Characteristics |                   |
|                           |                   |
| Gear                      | External-Included |
| Fitting + Driver          |                   |
|                           |                   |
| Input Voltage             | 220-240V          |
| 50 Hz                     | Yes               |
| 60 Hz                     | Yes               |
| Safety Class              |                   |
| Power(Watts)              | 60W               |
| IP Rating                 | IP20              |
| Light Source              | LED built in      |
| Dimmable                  | No                |
| F Mark                    | F                 |
|                           |                   |
| Fitting                   |                   |
| Input Type                | Constant Current  |
| Input Current             | 1500mA            |
| Voltage                   | 35,4V             |
| Safety Class              |                   |
| Power(Watts)              | 58,6W             |
| IP Rating                 | IP20              |
| Light Source              | LED built in      |
| LED Type                  | СОВ               |
| LED Brand                 | Epistar           |
|                           |                   |