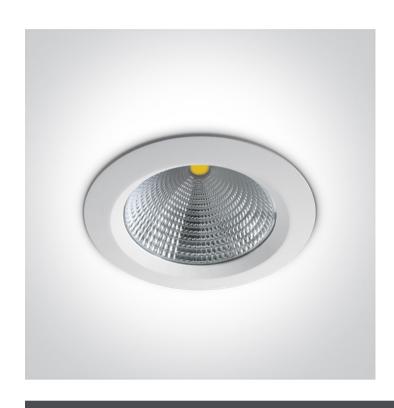

### 10160CA/W/W

60W LED recessed downlight, IP20. Ideal for general lighting applications.

Complete with 1500mA driver.

Complies with standard EN60598-1 and any other specific standards.

Downloads

Dimensions

230mm

120mm

Gallery

#### **Physical Specification**

| Item Group | 06 Downlights Fixed LED          |
|------------|----------------------------------|
| Family     | The COB Downlight Range Die Cast |
| Order Code | 10160CA/W/W                      |
| Colour     | White                            |
| Material   | Die Cast                         |
| Shape      | Circular                         |
| Height     | 120mm                            |