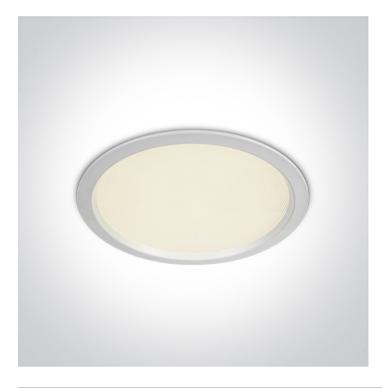

### 10130U/W/C

30W SMD LED UGR19 downlight, IP44.

Complete with 750mA driver.

Complies with standard EN60598-1 and any other specific standards.

#### Downlights Fixed LED

| Order Code | 10130U/W/C |
|------------|------------|
| Colour     | White      |
| Material   | Die Cast   |
| Shape      | Circular   |
| Height     | 45mm       |

| Diameter             | 220mm |
|----------------------|-------|
| Cutout Hole Diameter | 205mm |
| Recessed Ceiling     | Yes   |
| Depth Required       | 65mm  |
| Indoor               | Yes   |
| Adjustable           | No    |