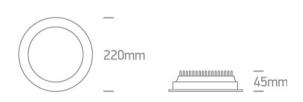

#### Dimensions

#### Downlights Fixed LED

| Order Code | 10130U/W/C |
|------------|------------|
| Colour     | White      |
| Material   | Die Cast   |
| Shape      | Circular   |
| Height     | 45mm       |

| Diameter             | 220mm |
|----------------------|-------|
| Cutout Hole Diameter | 205mm |
| Recessed Ceiling     | Yes   |
| Depth Required       | 65mm  |
| Indoor               | Yes   |
| Adjustable           | No    |