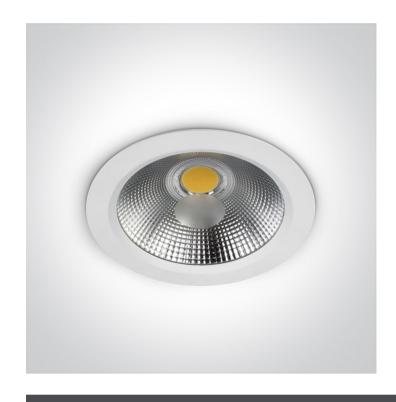

### 10130CR/W/W

30W COB LED recessed downlight, IP20.

Complete with 850mA driver.

Complies with standard EN60598-1 and any other specific standards.

Downloads

Dimensions

#### **Physical Specification**

| Product Type         | Gear                              |
|----------------------|-----------------------------------|
| Item Group           | 06 Downlights Fixed LED           |
| Family               | The COB Downlight Range Aluminium |
| Order Code           | 10130CR/W/W                       |
| Colour               | White                             |
| Material             | Aluminium                         |
| Shape                | Circular                          |
| Height               | 70mm                              |
| Diameter             | 230mm                             |
| Cutout Hole Diameter | 210mm                             |
| Recessed Ceiling     | Yes                               |
| Depth Required       | 120mm                             |