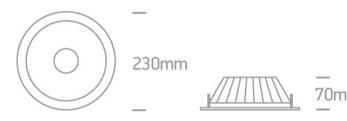

#### **Physical Specification**

| Product Type         | Gear                              |
|----------------------|-----------------------------------|
| Item Group           | 06 Downlights Fixed LED           |
| Family               | The COB Downlight Range Aluminium |
| Order Code           | 10130CR/W/W                       |
| Colour               | White                             |
| Material             | Aluminium                         |
| Shape                | Circular                          |
| Height               | 70mm                              |
| Diameter             | 230mm                             |
| Cutout Hole Diameter | 210mm                             |
| Recessed Ceiling     | Yes                               |
| Depth Required       | 120mm                             |