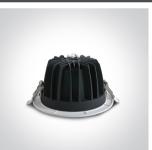

### 10115CA/W/W

15W LED recessed downlight, IP20. Ideal for general lighting applications.

Complete with 350mA driver.

Complies with standard EN60598-1 and any other specific standards.

Downloads

Dimensions

#### **Physical Specification**

| Item Group | 06 Downlights Fixed LED          |
|------------|----------------------------------|
| Family     | The COB Downlight Range Die Cast |
| Order Code | 10115CA/W/W                      |
| Colour     | White                            |
| Material   | Die Cast                         |
| Shape      | Circular                         |
| Height     | 75mm                             |