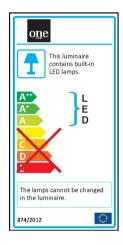

|
| Protection         | Short Circuit and Overload |
|                    |                            |
| Illumination Data  |                            |
| Colour Temperature | 3000K                      |
| Lumen Output       | 1275lm                     |

| Colour Temperature   | 3000K  |
|----------------------|--------|
| Lumen Output         | 1275lm |
| Light Efficiency     | 85lm/W |
| CRI                  | 80     |
| Beam Angle           | 60°    |
| Illumination Diagram |        |

#### Packing Info

| Box Length | 18cm          |
|------------|---------------|
| Box Width  | 8,5cm         |
| Box Height | 15cm          |
| Box Weight | 0,55Kg        |
| Pcs/Carton | 30            |
| Barcode    | 5291889052012 |
| HS Code    | 9405409900    |

#### Energy Label



#### Certification & Warranty

| Warranty         | 2 Years  |
|------------------|----------|
| Average Lifetime | 30000hrs |
| Weee Directive   | Yes      |

# switch to one light!