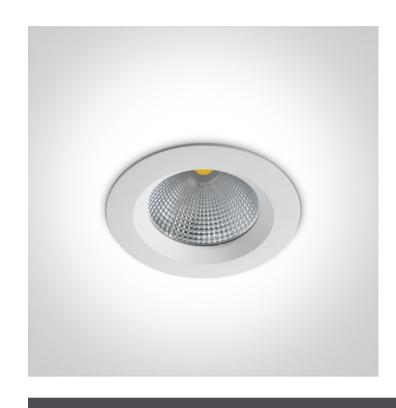

### 10115CA/W/W

15W LED recessed downlight, IP20. Ideal for general lighting applications.

Complete with 350mA driver.

Complies with standard EN60598-1 and any other specific standards.

Downloads

Dimensions

75mm

Gallery

#### **Physical Specification**

| Item Group | 06 Downlights Fixed LED          |
|------------|----------------------------------|
| Family     | The COB Downlight Range Die Cast |
| Order Code | 10115CA/W/W                      |
| Colour     | White                            |
| Material   | Die Cast                         |
| Shape      | Circular                         |
| Height     | 75mm                             |