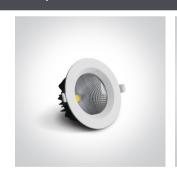

### 10115CA/W/W

15W LED recessed downlight, IP20. Ideal for general lighting applications.

Complete with 350mA driver.

Complies with standard EN60598-1 and any other specific standards.

Downloads

Dimensions

#### **Physical Specification**

| Item Group | 06 Downlights Fixed LED          |
|------------|----------------------------------|
| Family     | The COB Downlight Range Die Cast |
| Order Code | 10115CA/W/W                      |
| Colour     | White                            |
| Material   | Die Cast                         |
| Shape      | Circular                         |
| Height     | 75mm                             |