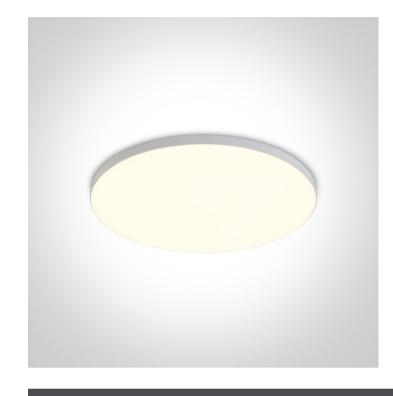

#### Gallery

#### **Physical Specification**

| Item Group        | New 2020 Edition 3   |
|-------------------|----------------------|
| Family            | Downlights Fixed LED |
| Order Code        | 10114CE/C            |
| Colour            | White                |
| Material          | Die Cast             |
| Diffuser Material | PC                   |
| Shape             | Circular             |