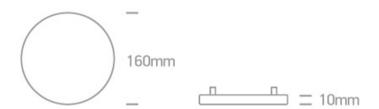

Downloads

Dimensions

| Height                     | 24mm              |
|----------------------------|-------------------|
| Diameter                   | 160mm             |
| Cutout Hole Diameter       | 60mm-140mm        |
| Recessed Ceiling           | Yes               |
| Depth Required             | 40mm              |
| Indoor                     | Yes               |
| Adjustable                 | No                |
|                            |                   |
| Electrical Characteristics |                   |
|                            |                   |
| Gear                       | External-Included |
| Fitting I Driver           |                   |
| Fitting + Driver           |                   |
| Input Voltage              | 220-240V          |
| 50 Hz                      | Yes               |
| 60 Hz                      | Yes               |
| Safety Class               |                   |
| Power(Watts)               | 14W               |
| IP Rating                  | IP20              |
| Light Source               | LED built in      |
| Dimmable                   | No                |
| F Mark                     | F                 |
|                            |                   |
| Fitting                    |                   |
| Input Type                 | Constant Current  |
| Input Current              | 300mA             |
| Voltage                    | 40V               |
| Safety Class               |                   |
| Power(Watts)               | 12W               |
| IP Rating                  | IP20              |
| Light Source               | LED built in      |
| LED Type                   | SMD 4014          |
|                            |                   |