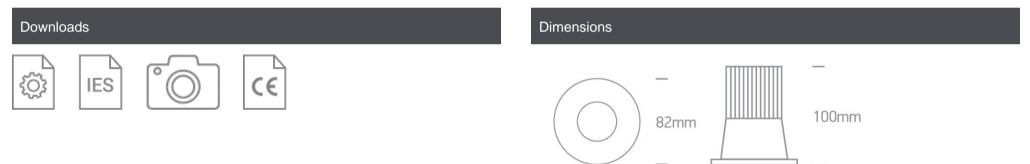

#### Physical Specification

| Item Group           | 02 Recessed Spots Fixed LED   |
|----------------------|-------------------------------|
| Family               | The COB Dark Light IP44 Range |
| Order Code           | 10112TP/W/W                   |
| Colour               | White                         |
| Material             | Die Cast                      |
| Shape                | Circular                      |
| Height               | 100mm                         |
| Diameter             | 82mm                          |
| Cutout Hole Diameter | 75mm                          |
| Recessed Ceiling     | Yes                           |
| Depth Required       | 110mm                         |
| Indoor               | Yes                           |
| Adjustable           | No                            |