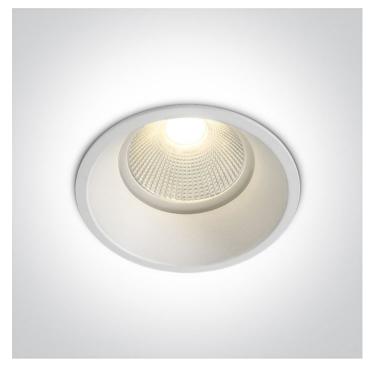

# 02 Recessed Spots Fixed LED>The COB Dark Light IP44 Range

12W COB LED recessed spot, IP44, for general application. Suitable for bathroom installation.

Requires 700mA constant current driver.

Complies with standard EN60598-1 and any other specific standards.

#### Physical Specification

| Item Group           | 02 Recessed Spots Fixed LED   |
|----------------------|-------------------------------|
| Family               | The COB Dark Light IP44 Range |
| Order Code           | 10112TP/W/W                   |
| Colour               | White                         |
| Material             | Die Cast                      |
| Shape                | Circular                      |
| Height               | 100mm                         |
| Diameter             | 82mm                          |
| Cutout Hole Diameter | 75mm                          |
| Recessed Ceiling     | Yes                           |
| Depth Required       | 110mm                         |
| Indoor               | Yes                           |
| Adjustable           | No                            |