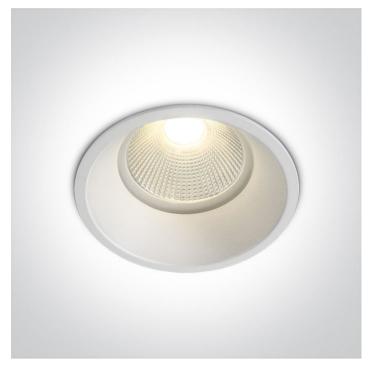

# 02 Recessed Spots Fixed LED>The COB Dark Light IP44 Range

12W COB LED recessed spot, IP44, for general application. Suitable for bathroom installation.

Requires 700mA constant current driver.

Complies with standard EN60598-1 and any other specific standards.

#### Physical Specification

| Item Group           | 02 Recessed Spots Fixed LED   |
|----------------------|-------------------------------|
| Family               | The COB Dark Light IP44 Range |
| Order Code           | 10112TP/W/C                   |
| Colour               | White                         |
| Material             | Die Cast                      |
| Shape                | Circular                      |
| Height               | 100mm                         |
| Diameter             | 82mm                          |
| Cutout Hole Diameter | 75mm                          |
| Recessed Ceiling     | Yes                           |
| Depth Required       | 110mm                         |
| Indoor               | Yes                           |
| Adjustable           | No                            |