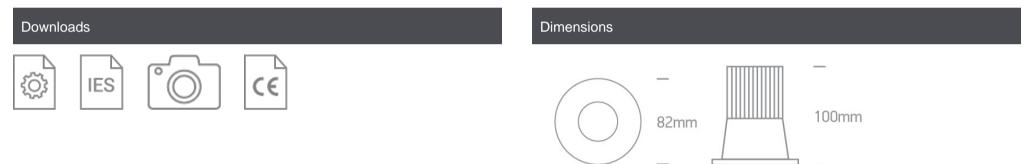

#### Physical Specification

| Item Group           | 02 Recessed Spots Fixed LED   |
|----------------------|-------------------------------|
| Family               | The COB Dark Light IP44 Range |
| Order Code           | 10112TP/W/C                   |
| Colour               | White                         |
| Material             | Die Cast                      |
| Shape                | Circular                      |
| Height               | 100mm                         |
| Diameter             | 82mm                          |
| Cutout Hole Diameter | 75mm                          |
| Recessed Ceiling     | Yes                           |
| Depth Required       | 110mm                         |
| Indoor               | Yes                           |
| Adjustable           | No                            |