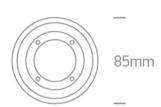

#### Dimensions

96mm

#### Physical Specification

| Item Group           | 02 Recessed Spots Fixed LED |
|----------------------|-----------------------------|
| Family               | The COB Dark Light Range    |
| Order Code           | 10112L/W/W                  |
| Colour               | White                       |
| Material             | Aluminium                   |
| Shape                | Circular                    |
| Height               | 96mm                        |
| Diameter             | 85mm                        |
| Cutout Hole Diameter | 75mm                        |
| Recessed Ceiling     | Yes                         |
| Depth Required       | 100mm                       |
| Indoor               | Yes                         |
| Adjustable           | No                          |