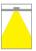

| LED Brand    | Epistar |
|--------------|---------|
| LED Number   | 1       |
| Cable Length | 40cm    |
| F Mark       | F       |

| Illumination Data    |           |
|----------------------|-----------|
| Colour Temperature   | 3000K     |
| Lumen Output         | 1100lm    |
| Light Efficiency     | 91,67lm/W |
| CRI                  | 80        |
| Beam Angle           | 40°       |
| Illumination Diagram |           |
| Dark Light           | Yes       |