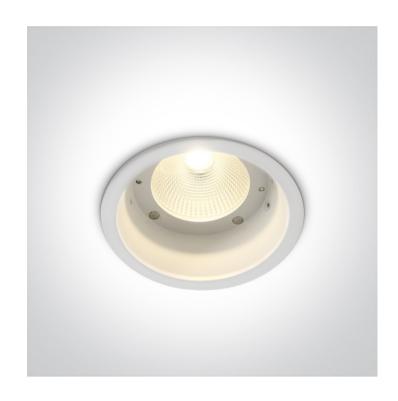

# 10112L/W/W

12W Dark Light COB LED recessed spot with interchargeable reflector.

Reflector must be ordered separately.

Requires 700mA driver.

Complies with standard EN60598-1 and any other specific standards.

#### Physical Specification

| Item Group           | 02 Recessed Spots Fixed LED |
|----------------------|-----------------------------|
| Family               | The COB Dark Light Range    |
| Order Code           | 10112L/W/W                  |
| Colour               | White                       |
| Material             | Aluminium                   |
| Shape                | Circular                    |
| Height               | 96mm                        |
| Diameter             | 85mm                        |
| Cutout Hole Diameter | 75mm                        |
| Recessed Ceiling     | Yes                         |
| Depth Required       | 100mm                       |
| Indoor               | Yes                         |
| Adjustable           | No                          |