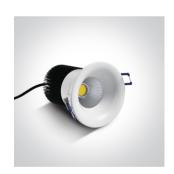

## 10112C/W/W

12W COB LED Dark Light recessed spot IP65.

Requires 700mA driver.

Complies with standard EN60598-1 and any other specific standards.

Downloads

Dimensions

#### Gallery