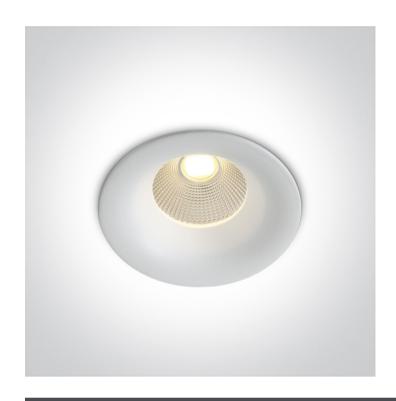

#### Gallery

#### Physical Specification

| Item Group           | 02 Recessed Spots Fixed LED |
|----------------------|-----------------------------|
| Family               | The 12W Dark Light Range    |
| Order Code           | 10112C/W/W                  |
| Colour               | White                       |
| Material             | Die Cast                    |
| Shape                | Circular                    |
| Height               | 110mm                       |
| Diameter             | 86mm                        |
| Cutout Hole Diameter | 75mm                        |
| Recessed Ceiling     | Yes                         |
| Depth Required       | 135mm                       |
| Indoor               | Yes                         |
| Outdoor              | Yes                         |
| Adjustable           | No                          |