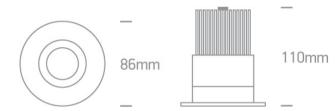

#### Physical Specification

| Item Group           | 02 Recessed Spots Fixed LED |
|----------------------|-----------------------------|
| Family               | The 12W Dark Light Range    |
| Order Code           | 10112C/W/W                  |
| Colour               | White                       |
| Material             | Die Cast                    |
| Shape                | Circular                    |
| Height               | 110mm                       |
| Diameter             | 86mm                        |
| Cutout Hole Diameter | 75mm                        |
| Recessed Ceiling     | Yes                         |
| Depth Required       | 135mm                       |
| Indoor               | Yes                         |
| Outdoor              | Yes                         |
| Adjustable           | No                          |