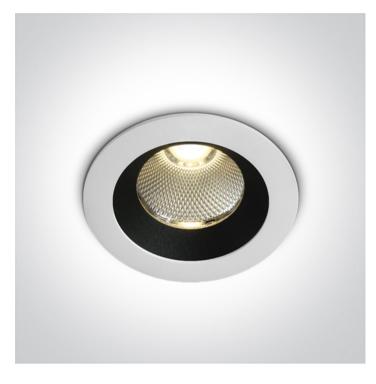

### 10110P/W/W

12W COB LED recessed spot IP65.

Requires 700mA driver.

Complies with standard EN60598-1 and any other specific standards.

#### Physical Specification

| Item Group           | New 2020 Edition 3       |
|----------------------|--------------------------|
| Family               | Recessed Spots Fixed LED |
| Order Code           | 10110P/W/W               |
| Colour               | White                    |
| Material             | Die Cast                 |
| Shape                | Circular                 |
| Height               | 80mm                     |
| Diameter             | 85mm                     |
| Cutout Hole Diameter | 75mm                     |
| Recessed Ceiling     | Yes                      |
| Depth Required       | 110mm                    |
| Indoor               | Yes                      |
| Outdoor              | Yes                      |
| Adjustable           | No                       |