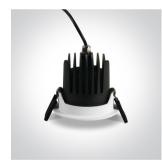

## **Product** Datasheet

www.1-light.eu

#### New 2020 Edition 3>Recessed Spots Fixed LED

### 10110P/W/W



12W COB LED recessed spot IP65.

Requires 700mA driver.

Complies with standard EN60598-1 and any other specific standards.





#### Gallery



Must be ordered separately



89015A



#### Related items



89015AT

#### Physical Specification

| Item Group           | New 2020 Edition 3       |
|----------------------|--------------------------|
| Family               | Recessed Spots Fixed LED |
| Order Code           | 10110P/W/W               |
| Colour               | White                    |
| Material             | Die Cast                 |
| Shape                | Circular                 |
| Height               | 80mm                     |
| Diameter             | 85mm                     |
| Cutout Hole Diameter | 75mm                     |
| Recessed Ceiling     | Yes                      |
| Depth Required       | 110mm                    |
| Indoor               | Yes                      |
| Outdoor