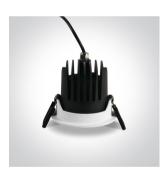

## 10110P/W/C

12W COB LED recessed spot IP65.

Requires 700mA driver.

Complies with standard EN60598-1 and any other specific standards.

Downloads

Dimensions

80mm

Gallery

#### Physical Specification

| Item Group           | New 2020 Edition 3       |
|----------------------|--------------------------|
| Family               | Recessed Spots Fixed LED |
| Order Code           | 10110P/W/C               |
| Colour               | White                    |
| Material             | Die Cast                 |
| Shape                | Circular                 |
| Height               | 80mm                     |
| Diameter             | 85mm                     |
| Cutout Hole Diameter | 75mm                     |
| Recessed Ceiling     | Yes                      |
| Depth Required       | 110mm                    |
| Indoor               | Yes                      |
| Outdoor              | Yes                      |
| Adjustable           | No                       |