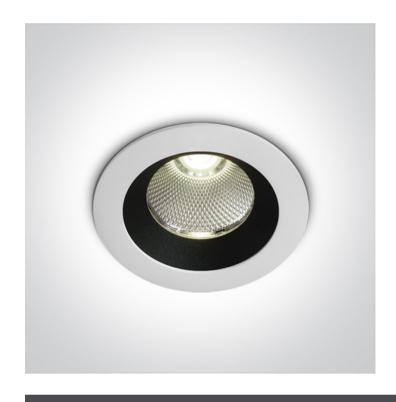

## 10110P/W/C

12W COB LED recessed spot IP65.

Requires 700mA driver.

Complies with standard EN60598-1 and any other specific standards.

Downloads

Dimensions

80mm

Gallery

#### Physical Specification

| Item Group           | New 2020 Edition 3       |
|----------------------|--------------------------|
| Family               | Recessed Spots Fixed LED |
| Order Code           | 10110P/W/C               |
| Colour               | White                    |
| Material             | Die Cast                 |
| Shape                | Circular                 |
| Height               | 80mm                     |
| Diameter             | 85mm                     |
| Cutout Hole Diameter | 75mm                     |
| Recessed Ceiling     | Yes                      |
| Depth Required       | 110mm                    |
| Indoor               | Yes                      |
| Outdoor              | Yes                      |
| Adjustable           | No                       |