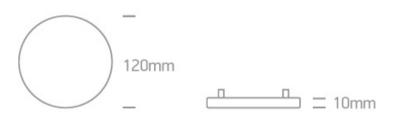

| Diameter                   | 120mm             |
|----------------------------|-------------------|
| Cutout Hole Diameter       | 60mm-100mm        |
| Recessed Ceiling           | Yes               |
| Depth Required             | 40mm              |
| Indoor                     | Yes               |
| Adjustable                 | No                |
|                            |                   |
| Electrical Characteristics |                   |
|                            |                   |
| Gear                       | External-Included |
|                            |                   |
| Fitting + Driver           |                   |
| Input Voltage              | 220-240V          |
| 50 Hz                      | Yes               |
| 60 Hz                      | Yes               |
| Safety Class               |                   |
| Power(Watts)               | 10W               |
| IP Rating                  | IP20              |
| Light Source               | LED built in      |
| Dimmable                   | No                |
| F Mark                     | F                 |
|                            |                   |
| Fitting                    |                   |
| Input Type                 | Constant Current  |
| Input Current              | 250mA             |
| Voltage                    | 38V               |
| Safety Class               |                   |
| Power(Watts)               | 9,5W              |
| IP Rating                  | IP20              |
| Light Source               | LED built in      |
| LED Type                   | SMD 4014          |