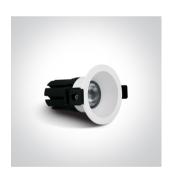

#### Gallery

## 10107WP/W/W

7W COB LED recessed spot suitable for indoor and outdoor installation, IP44.

Requires 700mA driver.

Complies with standard EN60598-1 and any other specific standards.