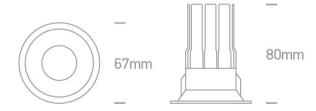

#### Dimensions

#### Physical Specification

| 02 Recessed Spots Fixed LED   |
|-------------------------------|
| The COB Dark Light IP44 Range |
| 10107WP/W/W                   |
| White                         |
| Die Cast                      |
| Circular                      |
| 80mm                          |
| 67mm                          |
| 56mm                          |
| Yes                           |
| 100mm                         |
| Yes                           |
| No                            |
|                               |