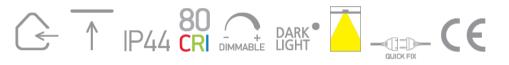

#### Physical Specification

| 02 Recessed Spots Fixed LED   |
|-------------------------------|
| The COB Dark Light IP44 Range |
| 10107WP/W/W                   |
| White                         |
| Die Cast                      |
| Circular                      |
| 80mm                          |
| 67mm                          |
| 56mm                          |
| Yes                           |
| 100mm                         |
| Yes                           |
| No                            |
|                               |

#### **Electrical Characteristics**

| Fitting       |                  |
|---------------|------------------|
| Input Type    | Constant Current |
| Input Current | 700mA            |
| Safety Class  | (III)            |
| Power(Watts)  | 7W               |
| IP Rating     | IP44             |
| Light Source  | LED built in     |
| LED Type      | СОВ              |

| LED Brand    | Cree |
|--------------|------|
| Cable Length | 40cm |
| F Mark       | F    |

| Illumination Data    |           |  |
|----------------------|-----------|--|
| Colour Temperature   | 3000K     |  |
| Lumen Output         | 500lm     |  |
| Light Efficiency     | 71,42lm/W |  |
| CRI                  | 80        |  |
| Beam Angle           | 38°       |  |
| Illumination Diagram |           |  |
| Dark Light           | Yes       |  |
|                      |           |  |