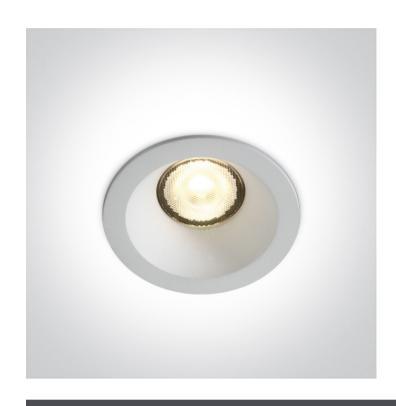

## 10107WP/W/W

7W COB LED recessed spot suitable for indoor and outdoor installation, IP44.

Requires 700mA driver.

Complies with standard EN60598-1 and any other specific standards.

#### Gallery