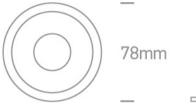

#### Dimensions

#### Physical Specification

| Item Group           | 02 Recessed Spots Fixed LED |
|----------------------|-----------------------------|
| Family               | The COB IP54 Range          |
| Order Code           | 10107WD/W/W                 |
| Colour               | White                       |
| Material             | Die Cast                    |
| Shape                | Circular                    |
| Height               | 76mm                        |
| Diameter             | 78mm                        |
| Cutout Hole Diameter | 75mm                        |
| Recessed Ceiling     | Yes                         |
| Depth Required       | 110mm                       |
| Indoor               | Yes                         |
| Outdoor              | Yes                         |
| Adjustable           | No                          |