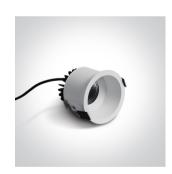

# **Product Datasheet**

### 02 Recessed Spots Fixed LED>The COB IP54 Range

# 10107WD/W/W



7W COB LED recessed spot suitable for indoor and outdoor installation, IP54.

Requires 700mA driver.

Complies with standard EN60598-1 and any other specific standards.















#### Downloads









#### Dimensions





#### Gallery



#### Must be ordered separately



89015A

#### Related items



89015AT

#### Physical Specification

| Item Group           | 02 Recessed Spots Fixed LED |
|----------------------|-----------------------------|
| Family               | The COB IP54 Range          |
| Order Code           | 10107WD/W/W                 |
| Colour               | White                       |
| Material             | Die Cast                    |
| Shape                | Circular                    |
| Height               | 76mm                        |
| Diameter             | 78mm                        |
| Cutout Hole Diameter | 75mm                        |
| Recessed Ceiling     | Yes                         |
| Depth Required       | 110mm                       |
| Indoor               | Yes