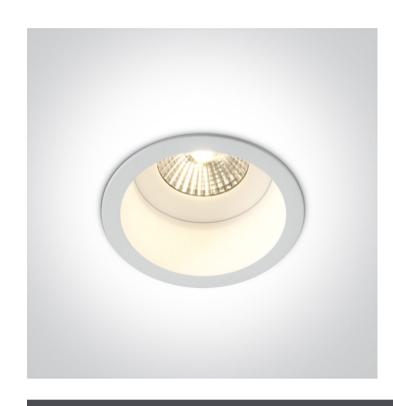

#### Gallery

# 10107WD/W/W

7W COB LED recessed spot suitable for indoor and outdoor installation, IP54.

Requires 700mA driver.

Complies with standard EN60598-1 and any other specific standards.