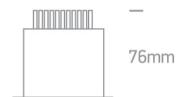

#### Dimensions

#### Physical Specification

| Item Group           | 02 Recessed Spots Fixed LED |
|----------------------|-----------------------------|
| Family               | The COB IP54 Range          |
| Order Code           | 10107WD/W/W                 |
| Colour               | White                       |
| Material             | Die Cast                    |
| Shape                | Circular                    |
| Height               | 76mm                        |
| Diameter             | 78mm                        |
| Cutout Hole Diameter | 75mm                        |
| Recessed Ceiling     | Yes                         |
| Depth Required       | 110mm                       |
| Indoor               | Yes                         |
| Outdoor              | Yes                         |
| Adjustable           | No                          |