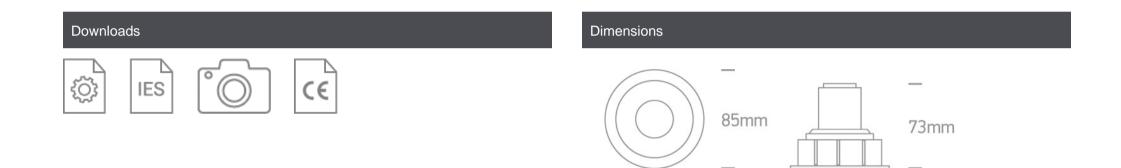

#### Gallery

#### Physical Specification

| Item Group           | 02 Recessed Spots Fixed LED |
|----------------------|-----------------------------|
| Family               | The COB Dark Light Range    |
| Order Code           | 10107K/B/W                  |
| Colour               | Black                       |
| Material             | Aluminium                   |
| Shape                | Circular                    |
| Height               | 73mm                        |
| Diameter             | 85mm                        |
| Cutout Hole Diameter | 76mm                        |
| Recessed Ceiling     | Yes                         |
| Depth Required       | 100mm                       |
| Indoor               | Yes                         |
| Adjustable           | No                          |