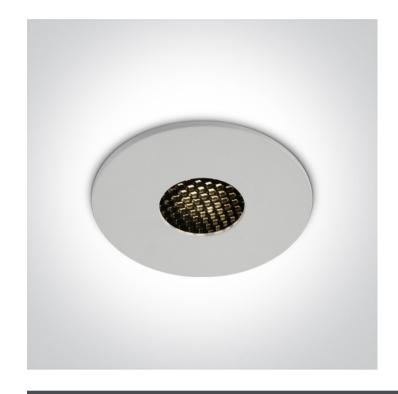

### 10107HC/W/W

7W LED recessed downlight with honeycomb, IP54. Suitable for bathroom installations.

Complies with standard EN60598-1 and any other specific standards.

Downloads

Dimensions

58mm

Gallery

The COB IP54 Range

10107HC/W/W

White

Die Cast

Circular

58mm

| Diameter             | 80mm |
|----------------------|------|
| Cutout Hole Diameter | 68mm |
| Recessed Ceiling     | Yes  |
| Depth Required       | 75mm |
| Indoor               | Yes  |
| Outdoor              | Yes  |
| Adjustable           | No   |