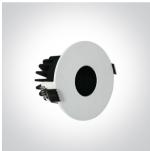

### 10107HC/W/W

7W LED recessed downlight with honeycomb, IP54. Suitable for bathroom installations.

Complies with standard EN60598-1 and any other specific standards.

Downloads

Dimensions

58mm

Gallery

The COB IP54 Range

10107HC/W/W

White

Die Cast

Circular

58mm

| Diameter             | 80mm |
|----------------------|------|
| Cutout Hole Diameter | 68mm |
| Recessed Ceiling     | Yes  |
| Depth Required       | 75mm |
| Indoor               | Yes  |
| Outdoor              | Yes  |
| Adjustable           | No   |