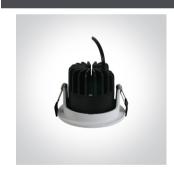

### 10107HC/W/W

7W LED recessed downlight with honeycomb, IP54. Suitable for bathroom installations.

Complies with standard EN60598-1 and any other specific standards.

Downloads

Dimensions

58mm

Gallery

The COB IP54 Range

10107HC/W/W

White

Die Cast

Circular

58mm

| Diameter             | 80mm |
|----------------------|------|
| Cutout Hole Diameter | 68mm |
| Recessed Ceiling     | Yes  |
| Depth Required       | 75mm |
| Indoor               | Yes  |
| Outdoor              | Yes  |
| Adjustable           | No   |