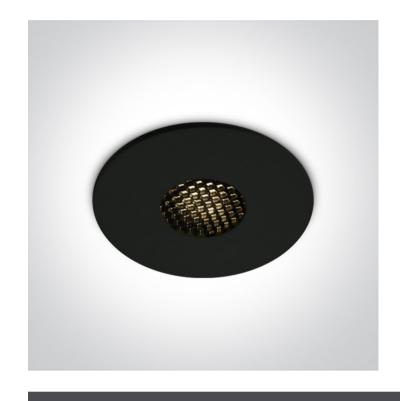

### 10107HC/B/W

7W LED recessed downlight with honeycomb, IP54. Suitable for bathroom installations.

Complies with standard EN60598-1 and any other specific standards.

Downloads

Dimensions

58mm

#### **Physical Specification**

| Item Group           | 02 Recessed Spots Fixed LED |
|----------------------|-----------------------------|
| Family               | The COB IP54 Range          |
| Order Code           | 10107HC/B/W                 |
| Colour               | Black                       |
| Material             | Die Cast                    |
| Shape                | Circular                    |
| Height               | 58mm                        |
| Diameter             | 80mm                        |
| Cutout Hole Diameter | 68mm                        |
| Recessed Ceiling     | Yes                         |
| Depth Required       | 75mm                        |
| Indoor               | Yes                         |
|                      |                             |