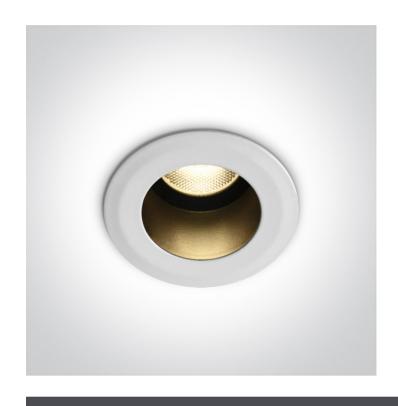

#### Gallery

#### Physical Specification

| Item Group           | 02 Recessed Spots Fixed LED   |
|----------------------|-------------------------------|
| Family               | The COB Dark Light IP44 Range |
| Order Code           | 10107DL/W/W                   |
| Colour               | White                         |
| Material             | Aluminium                     |
| Shape                | Circular                      |
| Height               | 90mm                          |
| Diameter             | 53mm                          |
| Cutout Hole Diameter | 42mm                          |
| Recessed Ceiling     | Yes                           |
| Depth Required       | 100mm                         |
| Indoor               | Yes                           |
| Adjustable           | No                            |