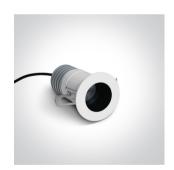

## 10107DL/W/W

7W COB LED recessed spot IP44.

Requires 700mA driver.

Complies with standard EN60598-1 and any other specific standards.

#### Physical Specification

| Item Group           | 02 Recessed Spots Fixed LED   |
|----------------------|-------------------------------|
| Family               | The COB Dark Light IP44 Range |
| Order Code           | 10107DL/W/W                   |
| Colour               | White                         |
| Material             | Aluminium                     |
| Shape                | Circular                      |
| Height               | 90mm                          |
| Diameter             | 53mm                          |
| Cutout Hole Diameter | 42mm                          |
| Recessed Ceiling     | Yes                           |
| Depth Required       | 100mm                         |
| Indoor               | Yes                           |
| Adjustable           | No                            |