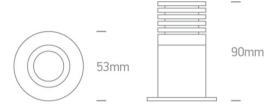

#### Dimensions

#### Physical Specification

| Item Group           | 02 Recessed Spots Fixed LED   |
|----------------------|-------------------------------|
| Family               | The COB Dark Light IP44 Range |
| Order Code           | 10107DL/W/W                   |
| Colour               | White                         |
| Material             | Aluminium                     |
| Shape                | Circular                      |
| Height               | 90mm                          |
| Diameter             | 53mm                          |
| Cutout Hole Diameter | 42mm                          |
| Recessed Ceiling     | Yes                           |
| Depth Required       | 100mm                         |
| Indoor               | Yes                           |
| Adjustable           | No                            |