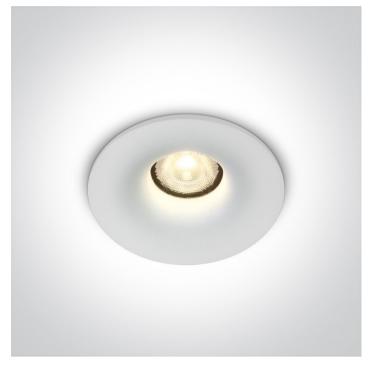

## 02 Recessed Spots Fixed LED>The COB IP54 Range

7W COB LED recessed spot suitable for indoor and outdoor installation, IP54.

Requires 700mA driver.

Complies with standard EN60598-1 and any other specific standards.

#### Physical Specification

| Item Group           | 02 Recessed Spots Fixed LED |
|----------------------|-----------------------------|
| Family               | The COB IP54 Range          |
| Order Code           | 10107DB/W/W                 |
| Colour               | White                       |
| Material             | Aluminium                   |
| Shape                | Circular                    |
| Height               | 60mm                        |
| Diameter             | 80mm                        |
| Cutout Hole Diameter | 60mm                        |
| Recessed Ceiling     | Yes                         |
| Depth Required       | 80mm                        |
| Indoor               | Yes                         |
| Outdoor              | Yes                         |
| Adjustable           | No                          |