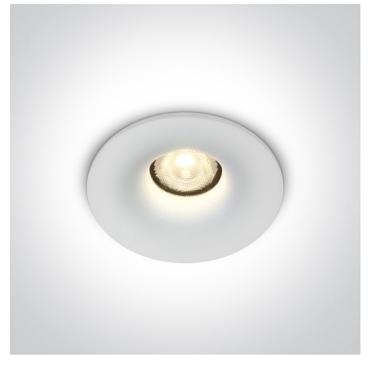

## 02 Recessed Spots Fixed LED>The COB IP54 Range

7W COB LED recessed spot suitable for indoor and outdoor installation, IP54.

Requires 700mA driver.

Complies with standard EN60598-1 and any other specific standards.

#### Physical Specification

| Item Group           | 02 Recessed Spots Fixed LED |
|----------------------|-----------------------------|
| Family               | The COB IP54 Range          |
| Order Code           | 10107DB/W/C                 |
| Colour               | White                       |
| Material             | Aluminium                   |
| Shape                | Circular                    |
| Height               | 60mm                        |
| Diameter             | 80mm                        |
| Cutout Hole Diameter | 60mm                        |
| Recessed Ceiling     | Yes                         |
| Depth Required       | 80mm                        |
| Indoor               | Yes                         |
| Outdoor              | Yes                         |
| Adjustable           | No                          |