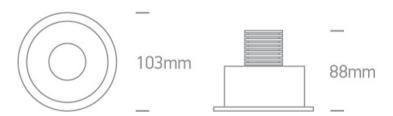

#### Dimensions

#### Physical Specification

| Item Group           | 02 Recessed Spots Fixed LED |
|----------------------|-----------------------------|
| Family               | The 7W Dark Light Range     |
| Order Code           | 10107DA/W/W                 |
| Colour               | White                       |
| Material             | Die Cast                    |
| Shape                | Circular                    |
| Height               | 88mm                        |
| Diameter             | 103mm                       |
| Cutout Hole Diameter | 97mm                        |
| Recessed Ceiling     | Yes                         |
| Depth Required       | 120mm                       |
| Indoor               | Yes                         |
| Adjustable           | No                          |