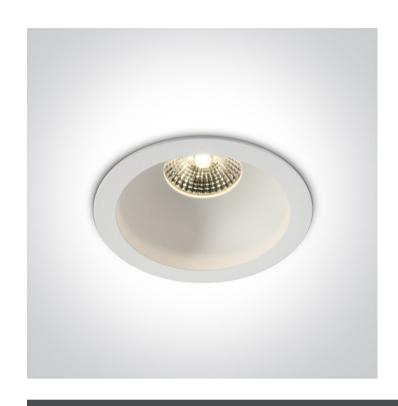

## 10107DA/W/W

7W COB LED Dark Light recessed spot IP20.

Requires 700mA driver.

Complies with standard EN60598-1 and any other specific standards.

#### Gallery

#### Physical Specification

| Item Group           | 02 Recessed Spots Fixed LED |
|----------------------|-----------------------------|
| Family               | The 7W Dark Light Range     |
| Order Code           | 10107DA/W/W                 |
| Colour               | White                       |
| Material             | Die Cast                    |
| Shape                | Circular                    |
| Height               | 88mm                        |
| Diameter             | 103mm                       |
| Cutout Hole Diameter | 97mm                        |
| Recessed Ceiling     | Yes                         |
| Depth Required       | 120mm                       |
| Indoor               | Yes                         |
| Adjustable           | No                          |