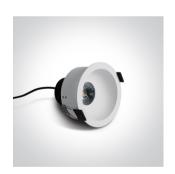

#### Gallery

## 10107DA/W/W

7W COB LED Dark Light recessed spot IP20.

Requires 700mA driver.

Complies with standard EN60598-1 and any other specific standards.