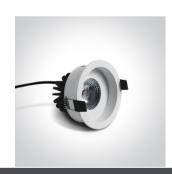

# **Product Datasheet**

www.1-light.eu

02 Recessed Spots Fixed LED>The 7W Dark Light Range

10107D/W/W

7W COB LED recessed spot IP20.

Requires 700mA driver.

Complies with standard EN60598-1 and any other specific standards.

#### **Physical Specification**

Item Group

02 Recessed Spots Fixed LED

Family

The 7W Dark Light Range

| Order Code           | 10107D/W/W |
|----------------------|------------|
| Colour               | White      |
| Material             | Die Cast   |
| Shape                | Circular   |
| Height               | 60mm       |
| Diameter             | 83mm       |
| Cutout Hole Diameter | 77mm       |
| Recessed Ceiling     | Yes        |
| Depth Required       | 90mm       |
| Indoor               | Yes        |
| Adjustable           | No         |
|                      |            |

#### **Electrical Characteristics**

| Fitting       |                  |
|---------------|------------------|
| Input Type    | Constant Current |
| Input Current | 700mA            |
| Safety Class  |                  |
| Power(Watts)  | 7W               |
| IP Rating     | IP20             |
| Light Source  | LED built in     |
| LED Type      | СОВ              |
| LED Brand     | Citizen          |
| Cable Length  | 40cm             |
| F Mark        | F                |

#### Illumination Data

| Colour Temperature | 3000K    |
|--------------------|----------|
| Lumen Output       | 530lm    |
| Light Efficiency   | 75,6lm/W |

| CRI                  | 90  |
|----------------------|-----|
| Beam Angle           | 36° |
| Illumination Diagram |     |
| Dark Light           | Yes |