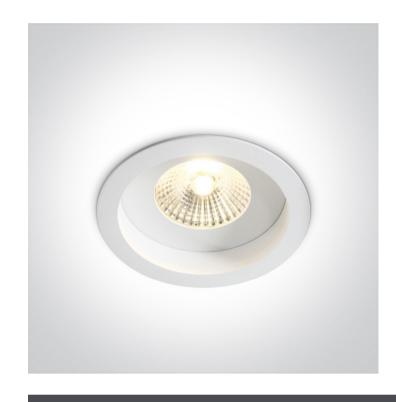

# **Product Datasheet**

www.1-light.eu

02 Recessed Spots Fixed LED>The 7W Dark Light Range

10107D/W/W

7W COB LED recessed spot IP20.

Requires 700mA driver.

Complies with standard EN60598-1 and any other specific standards.

#### **Physical Specification**

Item Group

02 Recessed Spots Fixed LED

Family

The 7W Dark Light Range

| Order Code           | 10107D/W/W |
|----------------------|------------|
| Colour               | White      |
| Material             | Die Cast   |
| Shape                | Circular   |
| Height               | 60mm       |
| Diameter             | 83mm       |
| Cutout Hole Diameter | 77mm       |
| Recessed Ceiling     | Yes        |
| Depth Required       | 90mm       |
| Indoor               | Yes        |
| Adjustable           | No         |
|                      |            |