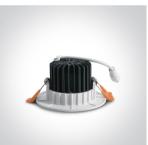

# **Product Datasheet**

06 Downlights Fixed LED>The COB Downlight Range Die Cast

## 10107CA/W/C



7W LED recessed downlight, IP20. Ideal for general lighting applications.

Complete with 300mA driver.

Complies with standard EN60598-1 and any other specific standards.



Downloads









Dimensions



95mm



55mm

Gallery





#### **Physical Specification**

| Item Group | 06 Downlights Fixed LED          |
|------------|----------------------------------|
| Family     | The COB Downlight Range Die Cast |
| Order Code | 10107CA/W/C                      |
| Colour     | White                            |
| Material   | Die Cast                         |
| Shape      | Circular                         |
| Height     | 55mm                             |

| Diameter                   | 95mm              |
|----------------------------|-------------------|
| Cutout Hole Diameter       | 75mm              |
| Recessed Ceiling           | Yes               |
| Depth Required             | 70mm              |
| Indoor                     | Yes               |
| Adjustable                 | No                |
|