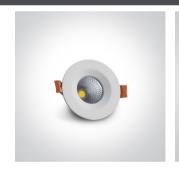

## 10107CA/W/C

7W LED recessed downlight, IP20. Ideal for general lighting applications.

Complete with 300mA driver.

Complies with standard EN60598-1 and any other specific standards.

Downloads

Dimensions

95mm

#### **Physical Specification**

| Item Group | 06 Downlights Fixed LED          |
|------------|----------------------------------|
| Family     | The COB Downlight Range Die Cast |
| Order Code | 10107CA/W/C                      |
| Colour     | White                            |
| Material   | Die Cast                         |
| Shape      | Circular                         |
| Height     | 55mm                             |