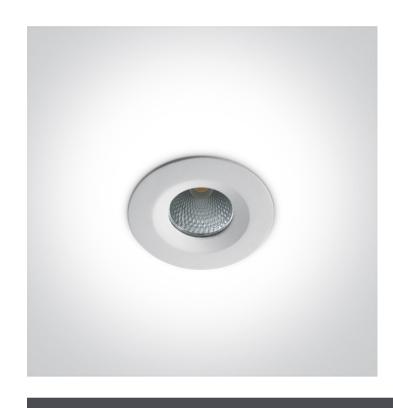

## 10107CA/W/C

7W LED recessed downlight, IP20. Ideal for general lighting applications.

Complete with 300mA driver.

Complies with standard EN60598-1 and any other specific standards.

Downloads

Dimensions

95mm

#### **Physical Specification**

| Item Group | 06 Downlights Fixed LED          |
|------------|----------------------------------|
| Family     | The COB Downlight Range Die Cast |
| Order Code | 10107CA/W/C                      |
| Colour     | White                            |
| Material   | Die Cast                         |
| Shape      | Circular                         |
| Height     | 55mm                             |

| Diameter                   | 95mm              |
|----------------------------|-------------------|
| Cutout Hole Diameter       | 75mm              |
| Recessed Ceiling           | Yes               |
| Depth Required             | 70mm              |
| Indoor                     | Yes               |
| Adjustable                 | No                |
|                            |                   |
| Electrical Characteristics |                   |
|                            |                   |
| Gear                       | External-Included |
|                            |                   |
| Fitting + Driver           |                   |
| Input Voltage              | 220-240V          |
| 50 Hz                      | Yes               |
| 60 Hz                      | Yes               |
| Safety Class               |                   |
| Power(Watts)               | 7W                |
| IP Rating                  | IP20              |
| Light Source               | LED built in      |
| Dimmable                   | No                |
| F Mark                     | F                 |
|                            |                   |
| Fitting                    |                   |
| Input Type                 | Constant Current  |
| Input Current              | 300mA             |
| Voltage                    | 21V               |
| Safety Class               |                   |
| Power(Watts)               | 6,3W              |
| IP Rating                  | IP20              |
| Light Source               | LED built in      |
| LED Type                   | COB               |
| LED Brand                  | Epistar           |
|                            |                   |