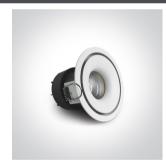

#### Gallery

# 10107C/W/W

7W COB LED recessed spot with interchangeable rings (ambient colour light), IP20.

Requires 700mA driver.

Complies with standard EN60598-1 and any other specific standards.