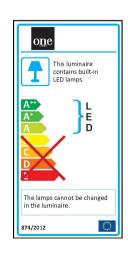

20             |
| Light Source  | LED built in     |
| LED Type      | СОВ              |

| LED Brand    | Cree |
|--------------|------|
| LED Number   | 1    |
| Cable Length | 40cm |
| F Mark       | F    |

| Illumination Data    |        |
|----------------------|--------|
| Colour Temperature   | 3000K  |
| Lumen Output         | 635lm  |
| Light Efficiency     | 91lm/W |
| CRI                  | 80     |
| Beam Angle           | 40°    |
| Illumination Diagram |        |

| Packing Info |               |
|--------------|---------------|
| Box Length   | 11,5cm        |
| Box Width    | 11,5cm        |
| Box Height   | 11,5cm        |
| Box Weight   | 0,305kg       |
| Pcs/Carton   | 64            |
| Barcode      | 5291889047278 |
| HS Code      | 9405409900    |

# Energy Label



#### Certification & Warranty

| Warranty       | 2 Years |
|----------------|---------|
| Weee Directive | Yes     |