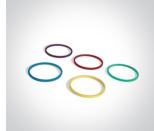

# 10107C/W/W

7W COB LED recessed spot with interchangeable rings (ambient colour light), IP20.

Requires 700mA driver.

Complies with standard EN60598-1 and any other specific standards.