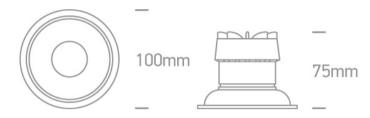

#### Dimensions

### Physical Specification

| Item Group           | 02 Recessed Spots Fixed LED |
|----------------------|-----------------------------|
| Family               | LED Decorative Range        |
| Order Code           | 10107C/W/W                  |
| Colour               | White                       |
| Material             | Aluminium                   |
| Shape                | Circular                    |
| Height               | 75mm                        |
| Diameter             | 100mm                       |
| Cutout Hole Diameter | 88mm                        |
| Recessed Ceiling     | Yes                         |
| Depth Required       | 90mm                        |
| Indoor               | Yes                         |
| Adjustable           | No                          |