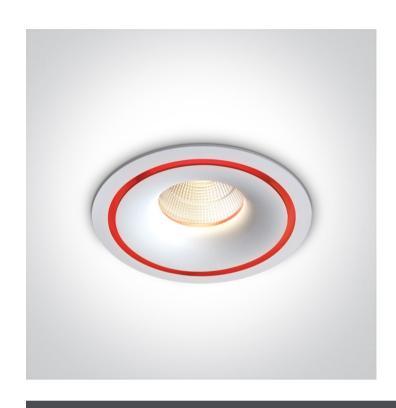

# 10107C/W/W

7W COB LED recessed spot with interchangeable rings (ambient colour light), IP20.

Requires 700mA driver.

Complies with standard EN60598-1 and any other specific standards.

#### Gallery

### Physical Specification

| Item Group           | 02 Recessed Spots Fixed LED |
|----------------------|-----------------------------|
| Family               | LED Decorative Range        |
| Order Code           | 10107C/W/W                  |
| Colour               | White                       |
| Material             | Aluminium                   |
| Shape                | Circular                    |
| Height               | 75mm                        |
| Diameter             | 100mm                       |
| Cutout Hole Diameter | 88mm                        |
| Recessed Ceiling     | Yes                         |
| Depth Required       | 90mm                        |
| Indoor               | Yes                         |
| Adjustable           | No                          |