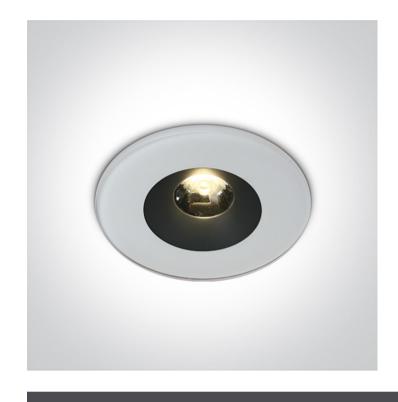

# 10106V/W/W

6W Recesed Spot fixed LED, IP65.

Complete with 500mA driver.

Complies with standard EN60598-1 and any other specific standards.

Downloads

Dimensions

### **Physical Specification**

| Item Group | New 2020 Edition 3       |
|------------|--------------------------|
| Family     | Recessed Spots Fixed LED |
| Order Code | 10106V/W/W               |
| Colour     | White                    |
| Material   | Die Cast + Glass         |
| Shape      | Circular                 |
| Height     | 81mm                     |
|            |                          |

| Diameter                   | 110mm     |
|----------------------------|-----------|
| Cutout Hole Diameter       | 94mm      |
| Recessed Ceiling           | Yes       |
| Depth Required             | 100mm     |
| Indoor                     | Yes       |
| Outdoor                    | Yes       |
| Adjustable                 | No        |
| IK Rating                  | 8         |
|                            |           |
| Electrical Characteristics |           |
| Gear                       | Built In  |
|                            |           |
| Fitting + Driver           |           |
| Input Voltage              | 400.040\/ |
| 50.11-                     | 100-240V  |
| 50 Hz                      | Yes       |
| 60 Hz                      |           |
|                            | Yes       |
| 60 Hz                      | Yes       |

| IP Rating     | IP65             |
|---------------|------------------|
| Light Source  | LED built in     |
| Dimmable      | No               |
| F Mark        | F                |
|               |                  |
| Fitting       |                  |
| Input Type    | Constant Current |
| Input Current | 500mA            |
| IP Rating     | IP65             |
| Light Source  | LED built in     |
| LED Type      | СОВ              |
| LED Brand     | Cree             |
|               |                  |