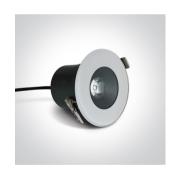

www.1-light.eu

New 2020 Edition 3>Recessed Spots Fixed LED

# 10106V/W/W



6W Recesed Spot fixed LED, IP65.

Complete with 500mA driver.

Complies with standard EN60598-1 and any other specific standards.



Downloads









Dimensions



### Gallery



### **Physical Specification**

| Item Group | New 2020 Edition 3       |
|------------|--------------------------|
| Family     | Recessed Spots Fixed LED |
| Order Code | 10106V/W/W               |
| Colour     | White                    |
| Material   | Die Cast + Glass         |
| Shape      | Circular                 |
| Height     | 81mm                     |
|            |                          |

| Diameter                   | 110mm     |
|----------------------------|-----------|
| Cutout Hole Diameter       | 94mm      |
| Recessed Ceiling           | Yes       |
| Depth Required             | 100mm     |
| Indoor                     | Yes       |
| Outdoor                    | Yes       |
| Adjustable                 | No        |
| IK Rating                  | 8         |