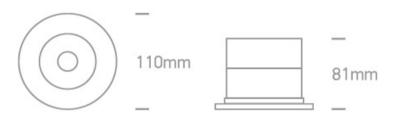

### **Physical Specification**

| Item Group | New 2020 Edition 3       |
|------------|--------------------------|
| Family     | Recessed Spots Fixed LED |
| Order Code | 10106V/W/W               |
| Colour     | White                    |
| Material   | Die Cast + Glass         |
| Shape      | Circular                 |
| Height     | 81mm                     |
|            |                          |

| Diameter                   | 110mm     |
|----------------------------|-----------|
| Cutout Hole Diameter       | 94mm      |
| Recessed Ceiling           | Yes       |
| Depth Required             | 100mm     |
| Indoor                     | Yes       |
| Outdoor                    | Yes       |
| Adjustable                 | No        |
| IK Rating                  | 8         |
|                            |           |
| Electrical Characteristics |           |
| Gear                       | Built In  |
|                            |           |
| Fitting + Driver           |           |
| Input Voltage              | 400.040\/ |
| 50.11-                     | 100-240V  |
| 50 Hz                      | Yes       |
| 60 Hz                      |           |
|                            | Yes       |
| 60 Hz                      | Yes       |