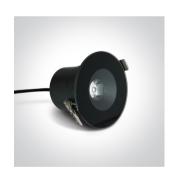

## **Product Datasheet**

www.1-light.eu

New 2020 Edition 3>Recessed Spots Fixed LED

### 10106V/B/W



6W Recesed Spot fixed LED, IP65.

Complete with 500mA driver.

Complies with standard EN60598-1 and any other specific standards.



Downloads









Dimensions



#### Gallery



#### **Physical Specification**

| Item Group | New 2020 Edition 3       |
|------------|--------------------------|
| Family     | Recessed Spots Fixed LED |
| Order Code | 10106V/B/W               |
| Colour     | Black                    |
| Material   | Die Cast + Glass         |
| Shape      | Circular                 |
| Height     | 81mm                     |
|            |                          |

| Diameter                   | 110mm     |
|----------------------------|-----------|
| Cutout Hole Diameter       | 94mm      |
| Recessed Ceiling           | Yes       |
| Depth Required             | 100mm     |
| Indoor                     | Yes       |
| Outdoor                    | Yes       |
| Adjustable                 | No        |
| IK Rating                  | 8         |