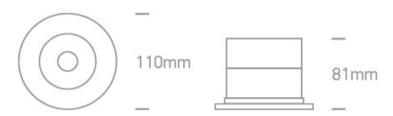

### 10106V/B/W

6W Recesed Spot fixed LED, IP65.

Complete with 500mA driver.

Complies with standard EN60598-1 and any other specific standards.

Downloads

Dimensions

#### **Physical Specification**

| Item Group | New 2020 Edition 3       |
|------------|--------------------------|
| Family     | Recessed Spots Fixed LED |
| Order Code | 10106V/B/W               |
| Colour     | Black                    |
| Material   | Die Cast + Glass         |
| Shape      | Circular                 |
| Height     | 81mm                     |
|            |                          |

| Diameter                   | 110mm     |
|----------------------------|-----------|
| Cutout Hole Diameter       | 94mm      |
| Recessed Ceiling           | Yes       |
| Depth Required             | 100mm     |
| Indoor                     | Yes       |
| Outdoor                    | Yes       |
| Adjustable                 | No        |
| IK Rating                  | 8         |
|                            |           |
| Electrical Characteristics |           |
| Gear                       | Built In  |
|                            |           |
| Fitting + Driver           |           |
| Input Voltage              | 400.040\/ |
| 50.11-                     | 100-240V  |
| 50 Hz                      | Yes       |
| 60 Hz                      |           |
|                            | Yes       |
| 60 Hz                      | Yes       |