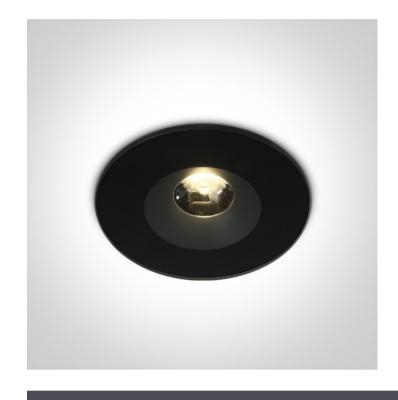

### 10106V/B/W

6W Recesed Spot fixed LED, IP65.

Complete with 500mA driver.

Complies with standard EN60598-1 and any other specific standards.

Downloads

Dimensions

#### Gallery