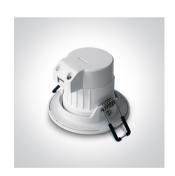

# 10106P/W/C

IP65 6W COB LED recessed spot suitable for installation in bathroom.

Complete with driver.

Complies with standard EN60598-1 and any other specific standards.

#### Dimensions

59mm

#### Gallery