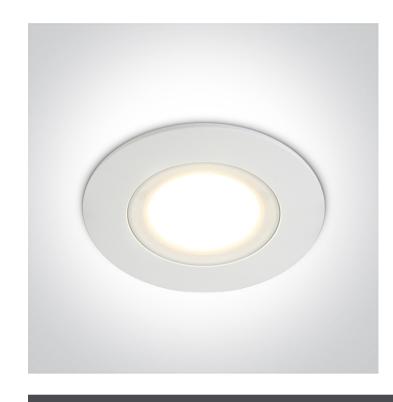

#### Gallery

# 10106P/W/C

IP65 6W COB LED recessed spot suitable for installation in bathroom.

Complete with driver.

Complies with standard EN60598-1 and any other specific standards.