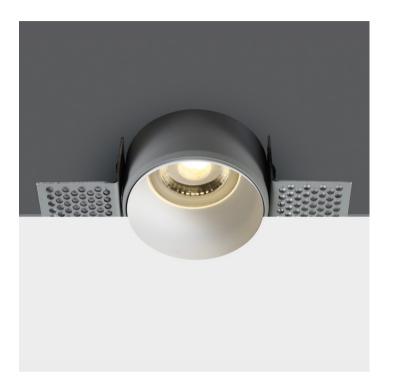

### 10105TR/W

Trimless Dark Light Recessed MR16 spot with GU10 lampholder.

Complies with standard EN60598-1 and any other specific standards.

| Downloads | Dimensions |
|-----------|------------|
|           | I 60mm I   |

#### The Chill Out Trimless Range

| Order Code | 10105TR/W |
|------------|-----------|
| Colour     | White     |
| Material   | Aluminium |
| Shape      | Circular  |
| Height     | 40mm      |

| Diameter                   | 60mm  |
|----------------------------|-------|
| Cutout Hole Diameter       | 65mm  |
| Recessed trimmless ceiling | Yes   |
| Depth Required             | 120mm |
| Indoor                     | Yes   |
| Adjustable                 | No    |