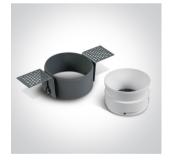

#### Gallery

**Physical Specification** 

Item Group

01 Recessed Spots Fixed

#### The Chill Out Trimless Range

| Order Code | 10105TR/B |
|------------|-----------|
| Colour     | Black     |
| Material   | Aluminium |
| Shape      | Circular  |
| Height     | 40mm      |

| Diameter                   | 60mm  |
|----------------------------|-------|
| Cutout Hole Diameter       | 65mm  |
| Recessed trimmless ceiling | Yes   |
| Depth Required             | 120mm |
| Indoor                     | Yes   |
| Adjustable                 | No    |