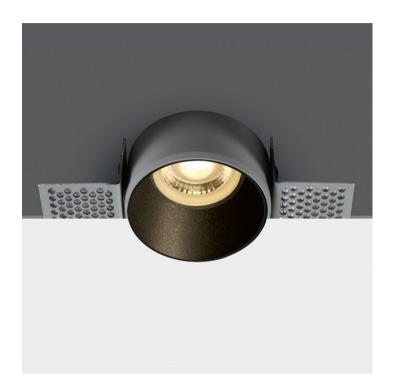

### 10105TR/B

Trimless Dark Light Recessed MR16 spot with GU10 lampholder.

Complies with standard EN60598-1 and any other specific standards.

| Downloads | Dimensions |
|-----------|------------|
|           | I 60mm I   |

#### The Chill Out Trimless Range

| Order Code | 10105TR/B |
|------------|-----------|
| Colour     | Black     |
| Material   | Aluminium |
| Shape      | Circular  |
| Height     | 40mm      |

| Diameter                   | 60mm  |
|----------------------------|-------|
| Cutout Hole Diameter       | 65mm  |
| Recessed trimmless ceiling | Yes   |
| Depth Required             | 120mm |
| Indoor                     | Yes   |
| Adjustable                 | No    |

#### **Electrical Characteristics**

| Gear             | No               |
|------------------|------------------|
| Fitting + Driver |                  |
|                  |                  |
| Input Voltage    | 100-240V         |
| 50 Hz            | Yes              |
| 60 Hz            | Yes              |
| Safety Class     |                  |
| Power(Watts)     | 50W              |
| IP Rating        | IP20             |
| Light Source     | Replaceable lamp |
| Lamp Holder      | GU10             |
| Number of Lamps  | 1                |
| Dimmable         | N/A              |
| Cable Length     | 15cm             |
| F Mark           | F                |