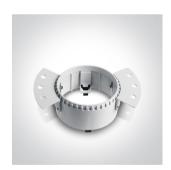

# **Product Datasheet**

www.1-light.eu

01 Recessed Spots Fixed>The Chill Out Trimless Range Round

10105RM

Trimless Recessed dark light MR16 spot with interchangeable reflector and GU10 lampholder.

Reflector must be order seperately.

| Physical Specification           |                                    |
|----------------------------------|------------------------------------|
| Item Group                       | 01 Recessed Spots Fixed            |
| Family                           | The Chill Out Trimless Range Round |
| Order Code                       | 10105RM                            |
| Colour                           | White                              |
| Material                         | Die Cast                           |
| Shape                            | Circular                           |
| Height                           | 40mm                               |
| Diameter                         | 60mm                               |
| Cutout Hole Diameter             | 90mm                               |
| Recessed trimmless ceiling       | Yes                                |
| Depth Required                   | 130mm                              |
| Indoor                           | Yes                                |
| Adjustable                       | No                                 |
| Electrical Characteristics  Gear | No                                 |
|                                  |                                    |
| Fitting + Driver                 |                                    |
| Input Voltage                    | 100-240V                           |
| 50 Hz                            | Yes                                |
| 60 Hz                            | Yes                                |
| Safety Class                     |                                    |
| Power(Watts)                     | 10W                                |
| IP Rating                        | IP20                               |
| Light Source                     | Replaceable lamp                   |
| Lamp Holder                      | GU10                               |
| Number of Lamps                  | 1                                  |
| Dimmable                         | N/A                                |
| Cable Length                     | 15cm                               |