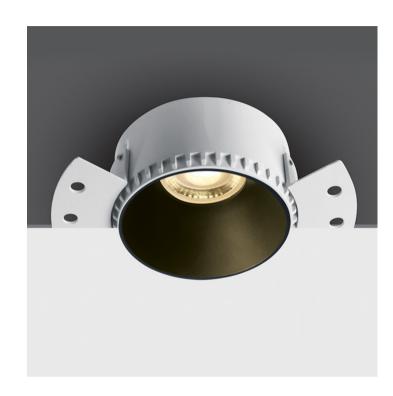

# **Product Datasheet**

www.1-light.eu

01 Recessed Spots Fixed>The Chill Out Trimless Range Round

10105RM

Trimless Recessed dark light MR16 spot with interchangeable reflector and GU10 lampholder.

Reflector must be order seperately.

| Physical Specification           |                                    |
|----------------------------------|------------------------------------|
| Item Group                       | 01 Recessed Spots Fixed            |
| Family                           | The Chill Out Trimless Range Round |
| Order Code                       | 10105RM                            |
| Colour                           | White                              |
| Material                         | Die Cast                           |
| Shape                            | Circular                           |
| Height                           | 40mm                               |
| Diameter                         | 60mm                               |
| Cutout Hole Diameter             | 90mm                               |
| Recessed trimmless ceiling       | Yes                                |
| Depth Required                   | 130mm                              |
| Indoor                           | Yes                                |
| Adjustable                       | No                                 |
| Electrical Characteristics  Gear | No                                 |
|                                  |                                    |
| Fitting + Driver                 |                                    |
| Input Voltage                    | 100-240V                           |
| 50 Hz                            | Yes                                |
| 60 Hz                            | Yes                                |
| Safety Class                     |                                    |
| Power(Watts)                     | 10W                                |
| IP Rating                        | IP20                               |
| Light Source                     | Replaceable lamp                   |
| Lamp Holder                      | GU10                               |
| Number of Lamps                  | 1                                  |
| Dimmable                         | N/A                                |
| Cable Length                     | 15cm                               |