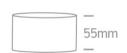

| Physical Specification           |                                    |
|----------------------------------|------------------------------------|
| Item Group                       | 01 Recessed Spots Fixed            |
| Family                           | The Chill Out Trimless Range Round |
| Order Code                       | 10105RM                            |
| Colour                           | White                              |
| Material                         | Die Cast                           |
| Shape                            | Circular                           |
| Height                           | 40mm                               |
| Diameter                         | 60mm                               |
| Cutout Hole Diameter             | 90mm                               |
| Recessed trimmless ceiling       | Yes                                |
| Depth Required                   | 130mm                              |
| Indoor                           | Yes                                |
| Adjustable                       | No                                 |
| Electrical Characteristics  Gear | No                                 |
|                                  |                                    |
| Fitting + Driver                 |                                    |
| Input Voltage                    | 100-240V                           |
| 50 Hz                            | Yes                                |
| 60 Hz                            | Yes                                |
| Safety Class                     |                                    |
| Power(Watts)                     | 10W                                |
| IP Rating                        | IP20                               |
| Light Source                     | Replaceable lamp                   |
| Lamp Holder                      | GU10                               |
| Number of Lamps                  | 1                                  |
| Dimmable                         | N/A                                |
| Cable Length                     | 15cm                               |