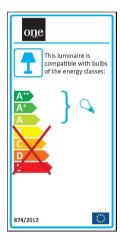

|                                    |
| Power(Watts)                     | 10W                                |
| IP Rating                        | IP20                               |
| Light Source                     | Replaceable lamp                   |
| Lamp Holder                      | GU10                               |
| Number of Lamps                  | 1                                  |
| Dimmable                         | N/A                                |
| Cable Length                     | 15cm                               |



### Illumination Data

Illumination Diagram



Dark Light

Yes

## Packing Info

Box Length 1

10cm

Box Width

7cm

Box Height

15cm

Box Weight

0,210kg

Pcs/Carton

50

Barcode

5291889053231

HS Code

9405209990

## Energy Label



### Certification & Warranty

Warranty

5 Years

Yes

Weee Directive

switch to one light!