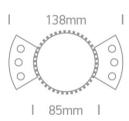

| Physical Specification           |                                    |
|----------------------------------|------------------------------------|
| Item Group                       | 01 Recessed Spots Fixed            |
| Family                           | The Chill Out Trimless Range Round |
| Order Code                       | 10105RM                            |
| Colour                           | White                              |
| Material                         | Die Cast                           |
| Shape                            | Circular                           |
| Height                           | 40mm                               |
| Diameter                         | 60mm                               |
| Cutout Hole Diameter             | 90mm                               |
| Recessed trimmless ceiling       | Yes                                |
| Depth Required                   | 130mm                              |
| Indoor                           | Yes                                |
| Adjustable                       | No                                 |
| Electrical Characteristics  Gear | No                                 |
|                                  |                                    |
| Fitting + Driver                 |                                    |
| Input Voltage                    | 100-240V                           |
| 50 Hz                            | Yes                                |
| 60 Hz                            | Yes                                |
| Safety Class                     |                                    |
| Power(Watts)                     | 10W                                |
| IP Rating                        | IP20                               |
| Light Source                     | Replaceable lamp                   |
| Lamp Holder                      | GU10                               |
| Number of Lamps                  | 1                                  |
| Dimmable                         | N/A                                |
| Cable Length                     | 15cm                               |