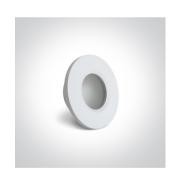

### 10105R1P/W

IP65 Recessed MR16 spot with prismatic glass and GU10 lampholder.

Suitable for bathroom installation.

Complies with standard EN60598-1 and any other specific standards.

Downloads

Dimensions

34mm

#### **Physical Specification**

| Item Group | New 2020 Edition 2   |
|------------|----------------------|
| Family     | Recessed Spots Fixed |
| Order Code | 10105R1P/W           |
| Colour     | White                |
| Material   | Aluminium            |
| Shape      | Circular             |
| Height     | 27mm                 |
|            |                      |

| Diameter                   | 84mm             |
|----------------------------|------------------|
| Cutout Hole Diameter       | 68mm             |
| Recessed Ceiling           | Yes              |
| Depth Required             | 120mm            |
| Indoor                     | Yes              |
| Outdoor                    | Yes              |
| Adjustable                 | No               |
|                            |                  |
| Electrical Characteristics |                  |
|                            |                  |
| Gear                       | No               |
|                            |                  |
| Fitting + Driver           |                  |
| Input Voltage              | 100-240V         |
| 50 Hz                      | Yes              |
| 60 Hz                      | Yes              |
| Safety Class               |                  |
| Power(Watts)               | 50W              |
| IP Rating                  | IP65             |
| Light Source               | Replaceable lamp |
| Lamp Holder                | GU10             |
| Number of Lamps            | 1                |
| Dimmable                   | N/A              |
| Cable Length               | 15cm             |
| F Mark                     | F                |
|                            |                  |
| Ilumination Data           |                  |
| Illumination Diagram       |                  |
| Illumination Diagram       |                  |
|                            |                  |
| Packing Info               |                  |
| Box Weight                 | 0,162Kg          |
|                            |                  |