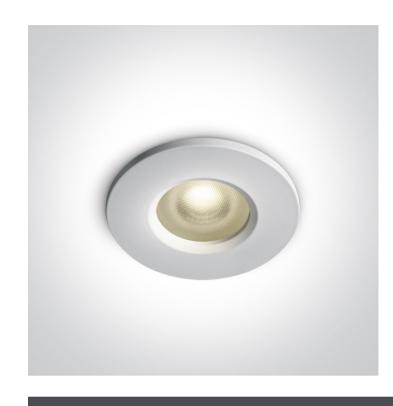

### 10105R1P/W

IP65 Recessed MR16 spot with prismatic glass and GU10 lampholder.

Suitable for bathroom installation.

Complies with standard EN60598-1 and any other specific standards.

Downloads

Dimensions

34mm

#### **Physical Specification**

| Item Group | New 2020 Edition 2   |
|------------|----------------------|
| Family     | Recessed Spots Fixed |
| Order Code | 10105R1P/W           |
| Colour     | White                |
| Material   | Aluminium            |
| Shape      | Circular             |
| Height     | 27mm                 |
|            |                      |