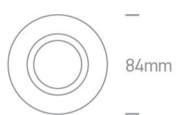

01 Recessed Spots Fixed

The Bathroom Range IP65

| Diameter                   | 84mm             |
|----------------------------|------------------|
| Cutout Hole Diameter       | 68mm             |
| Recessed Ceiling           | Yes              |
| Depth Required             | 120mm            |
| Indoor                     | Yes              |
| Outdoor                    | Yes              |
| Adjustable                 | No               |
|                            |                  |
| Electrical Characteristics |                  |
|                            |                  |
| Gear                       | No               |
|                            |                  |
| Fitting + Driver           |                  |
| Input Voltage              | 100-240V         |
| 50 Hz                      | Yes              |
| 60 Hz                      | Yes              |
| Safety Class               |                  |
| Power(Watts)               | 50W              |
| IP Rating                  | IP65             |
| Light Source               | Replaceable lamp |
| Lamp Holder                | GU10             |
| Number of Lamps            | 1                |
| Dimmable                   | N/A              |
| Cable Length               | 15cm             |
| F Mark                     | F                |
|                            |                  |
| Ilumination Data           |                  |
|                            |                  |
| Illumination Diagram       |                  |
|                            |                  |
| Packing Info               |                  |
| Box Length                 | 9cm              |
|                            |                  |