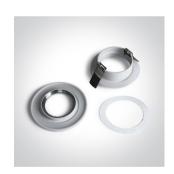

## 10105R1/W

IP65 Bathroom Recessed MR16 spot with GU10 lampholder.

Complies with standard EN60598-1 and any other specific standards.

Downloads

Dimensions

\_ 27mm

Gallery

#### **Physical Specification**

| Item Group | 01 Recessed S |
|------------|---------------|
| Family     | The Bathroom  |
| Order Code | 10105R1/W     |
| Colour     | White         |
| Material   | Aluminium     |
| Shape      | Circular      |
| Height     | 27mm          |
|            |               |