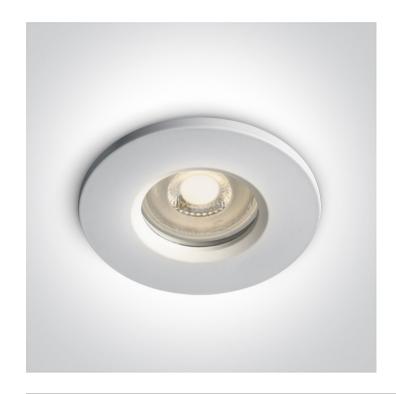

## 10105R1/W

IP65 Bathroom Recessed MR16 spot with GU10 lampholder.

Complies with standard EN60598-1 and any other specific standards.

Downloads

Dimensions

\_ 27mm

Gallery

#### **Physical Specification**

| Item Group | 01 Recessed S |
|------------|---------------|
| Family     | The Bathroom  |
| Order Code | 10105R1/W     |
| Colour     | White         |
| Material   | Aluminium     |
| Shape      | Circular      |
| Height     | 27mm          |
|            |               |

01 Recessed Spots Fixed

The Bathroom Range IP65

| Diameter                   | 84mm             |
|----------------------------|------------------|
| Cutout Hole Diameter       | 68mm             |
| Recessed Ceiling           | Yes              |
| Depth Required             | 120mm            |
| Indoor                     | Yes              |
| Outdoor                    | Yes              |
| Adjustable                 | No               |
|                            |                  |
| Electrical Characteristics |                  |
|                            |                  |
| Gear                       | No               |
|                            |                  |
| Fitting + Driver           |                  |
| Input Voltage              | 100-240V         |
| 50 Hz                      | Yes              |
| 60 Hz                      | Yes              |
| Safety Class               |                  |
| Power(Watts)               | 50W              |
| IP Rating                  | IP65             |
| Light Source               | Replaceable lamp |
| Lamp Holder                | GU10             |
| Number of Lamps            | 1                |
| Dimmable                   | N/A              |
| Cable Length               | 15cm             |
| F Mark                     | F                |
|                            |                  |
| Ilumination Data           |                  |
|                            |                  |
| Illumination Diagram       |                  |
|                            |                  |
| Packing Info               |                  |
| Box Length                 | 9cm              |
|                            |                  |