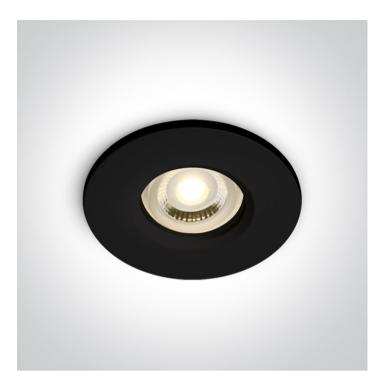

### 10105R1/B

IP65 Bathroom Recessed MR16 spot with GU10 lampholder.

Complies with standard EN60598-1 and any other specific standards.

| Downloads | Dimensions |
|-----------|------------|
|           | 84mm 27mm  |

Recessed Spots Fixed

| Order Code | 10105R1/B |
|------------|-----------|
| Colour     | Black     |
| Material   | Aluminium |
| Shape      | Circular  |
| Height     | 27mm      |

| Diameter             | 84mm  |
|----------------------|-------|
| Cutout Hole Diameter | 68mm  |
| Recessed Ceiling     | Yes   |
| Depth Required       | 120mm |
| Indoor               | Yes   |
| Outdoor              | Yes   |
| Adjustable           | No    |
|                      |       |