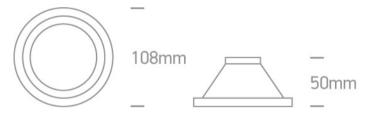

#### **Physical Specification**

| Item Group | 01 Recessed Spots Fixed  |
|------------|--------------------------|
| Family     | The Dark Light Range 12V |
| Order Code | 10105L/C                 |
| Colour     | Chrome                   |
| Material   | Steel                    |
| Shape      | Circular                 |
| Height     | 50mm                     |
|            |                          |

| Diameter             | 108mm       |
|----------------------|-------------|
| Cutout Hole Diameter | 90mm        |
| Recessed Ceiling     | Yes         |
| Depth Required       | 95mm        |
| Indoor               | Yes         |
| Adjustable           | 1 Direction |
|                      |             |