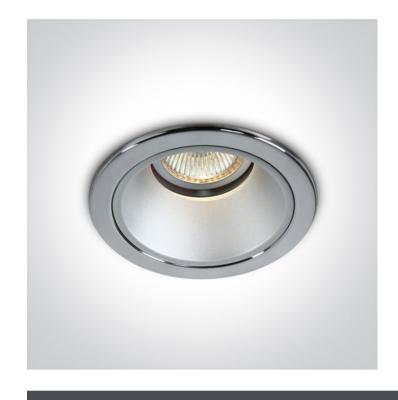

#### Gallery

#### **Physical Specification**

| Item Group | 01 Recessed Spots Fixed  |
|------------|--------------------------|
| Family     | The Dark Light Range 12V |
| Order Code | 10105L/C                 |
| Colour     | Chrome                   |
| Material   | Steel                    |
| Shape      | Circular                 |
| Height     | 50mm                     |
|            |                          |

| Diameter             | 108mm       |
|----------------------|-------------|
| Cutout Hole Diameter | 90mm        |
| Recessed Ceiling     | Yes         |
| Depth Required       | 95mm        |
| Indoor               | Yes         |
| Adjustable           | 1 Direction |
|                      |             |