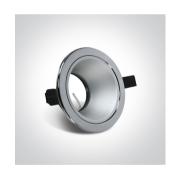

# **Product Datasheet**

01 Recessed Spots Fixed>The Dark Light Range 12V

10105L/C



Recessed dark light MR16 spot with adjustable ring and GU5.3 lampholder.

Complies with standard EN60598-1 and any other specific standards.





Downloads





Dimensions



#### Gallery



#### **Physical Specification**

| Item Group | 01 Recessed Spots Fixed  |
|------------|--------------------------|
| Family     | The Dark Light Range 12V |
| Order Code | 10105L/C                 |
| Colour     | Chrome                   |
| Material   | Steel                    |
| Shape      | Circular                 |
| Height     | 50mm                     |
|            |                          |

| Diameter             | 108mm       |
|----------------------|-------------|
| Cutout Hole Diameter | 90mm        |
| Recessed Ceiling     | Yes         |
| Depth Required       | 95mm        |
| Indoor               | Yes         |
| Adjustable           | 1 Direction |
|                      |             |

### Electrical Characteristics

| Fitting         |                  |
|-